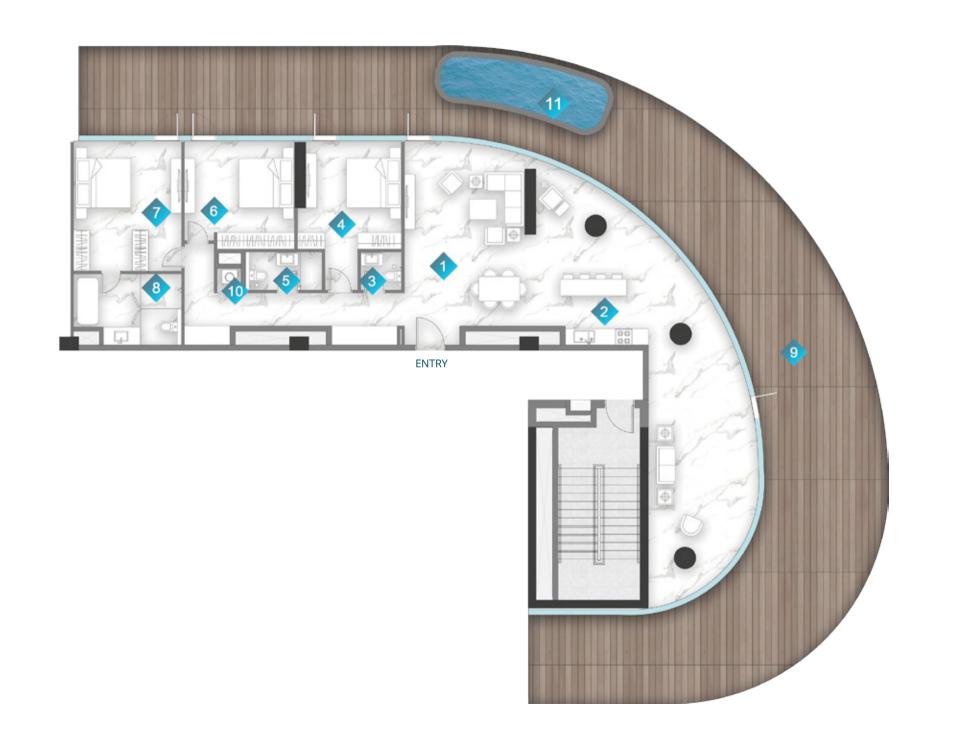

### 3 BEDROOM TYPE A

| 1  | KITCHEN      | 3.6m x 2.5m   |
|----|--------------|---------------|
| 2  | LIVING       | 8m x 9.5m     |
| 3  | BALCONY      | MIN.1.2m wide |
| 4  | STUDY        | 3.5m x 4.2m   |
| 5  | BEDROOM      | 3.4m x 4.2m   |
| 6  | BATH         | 2.2m x 2.7m   |
| 7  | PWD ROOM     | 1.6m x 2.1m   |
| 8  | M. BEDROOM   | 3.7m x 3.7m   |
| 9  | BATH         | 2.6m x 3.0m   |
| 10 | BATH         | 2.5m x 3.4m   |
| 11 | BEDROOM      | 5.0m x 3.9m   |
| 12 | STORE        | 2.4m x 2.8m   |
| 13 | LAUNDRY      | 1.1m x 0.9m   |
| 14 | BATH         | 1.9m x 1.6m   |
| 15 | PRIVATE POOL |               |

|  |              | From           | То             |
|--|--------------|----------------|----------------|
|  | Suite Area   | 2031.15sq. ft. | 2030.29sq. ft. |
|  | Balcony Area | 2467.63sq. ft. | 2468.70sq. ft. |
|  | Total Area   | 4498.78sq. ft. | 4498.99sq. ft. |