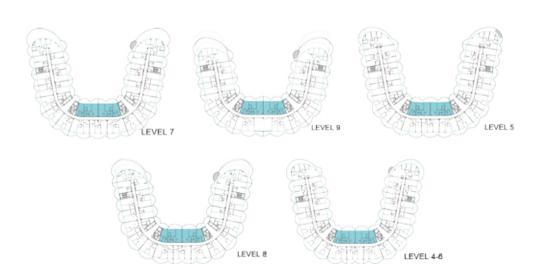

-------|
| Suite Area   | 1280.80 sq. ft. | 1281.23 sq. ft. |
| Balcony Area | 347.78 sq. ft.  | 352.20 sq. ft.  |
| Total Area   | 1628.58 sq. ft. | 1633.42 sq. ft. |





#### 2 BEDROOM TYPE C 2

| 1 | KITCHEN  | 2.8m x 3m      |
|---|----------|----------------|
| 2 | LIVING   | 4.1m x 6.5m    |
| 3 | PWD ROOM | 1.8m x 1.6m    |
| 4 | BEDROOM  | 3.9m x 4.1m    |
| 5 | BATH     | 2.6m x 1.6m    |
| 6 | LAUNDRY  | 1.2m x 1.1m    |
| 7 | BEDROOM  | 3.8m x 4.7m    |
| 8 | BATH     | 2.5m x 2.9m    |
| 9 | BALCONY  | MIN. 1.2m wide |

|              | From           | То              |
|--------------|----------------|-----------------|
| Suite Area   | 1277.78sq. ft. | 1277.89 sq. ft. |
| Balcony Area | 353.27sq. ft.  | 353.38 sq. ft.  |
| Total Area   | 1631.06sq. ft. | 1631.27sq. ft.  |



### 2 BEDROOM TYPE D

| 1  | KITCHEN  | 3.2m x 2.8m    |
|----|----------|----------------|
| 2  | LIVING   | 4.6m x 6.8m    |
| 3  | BALCONY  | MIN. 1.3m wide |
| 4  | BEDROOM  | 3.4m x 5.5m    |
| 5  | BATH     | 2.0m x 2.9m    |
| 6  | BEDROOM  | 3.1m x 5.5m    |
| 7  | BATH     | 1.7m x 4m      |
| 8  | BATH     | 2.7m x 1.7m    |
| 9  | STORE    | 2m x 2.7m      |
| 10 | PWD ROOM | 1.8m x 2.7m    |

|              | From            | То              |
|--------------|-----------------|-----------------|
| Suite Area   | 1572.18 sq. ft. | 1576.27 sq. ft. |
| Balcony Area | 296.33 sq. ft.  | 396.11 sq. ft.  |
| Total Area   | 1868.51sq. ft.  | 1972.38 sq. ft. |



|              | From            | То              |
|--------------|-----------------|-----------------|
| Suite Area   |