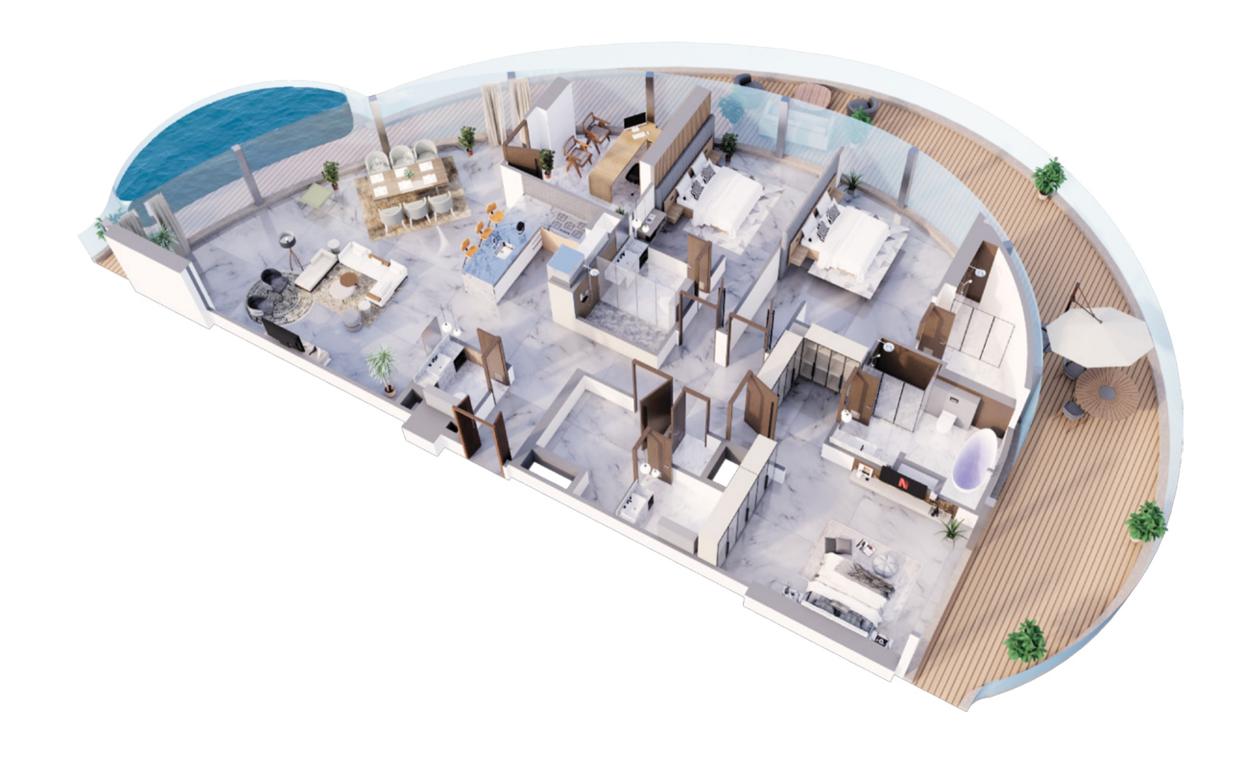

### 3 BEDROOM TYPE A

| 1  | KITCHEN      | 3.6m x 2.5m   |
|----|--------------|---------------|
| 2  | LIVING       | 8m x 9.5m     |
| 3  | BALCONY      | MIN.1.2m wide |
| 4  | STUDY        | 3.5m x 4.2m   |
| 5  | BEDROOM      | 3.4m x 4.2m   |
| 6  | BATH         | 2.2m x 2.7m   |
| 7  | PWD ROOM     | 1.6m x 2.1m   |
| 8  | M. BEDROOM   | 3.7m x 3.7m   |
| 9  | BATH         | 2.6m x 3.0m   |
| 10 | BATH         | 2.5m x 3.4m   |
| 11 | BEDROOM      | 5.0m x 3.9m   |
| 12 | STORE        | 2.4m x 2.8m   |
| 13 | LAUNDRY      | 1.1m x 0.9m   |
| 14 | BATH         | 1.9m x 1.6m   |
| 15 | PRIVATE POOL |               |

|  |              | From           | То             |
|--|--------------|----------------|----------------|
|  | Suite Area   | 2031.15sq. ft. | 2030.29sq. ft. |
|  | Balcony Area | 2467.63sq. ft. | 2468.70sq. ft. |
|  | Total Area   | 4498.78sq. ft. | 4498.99sq. ft. |