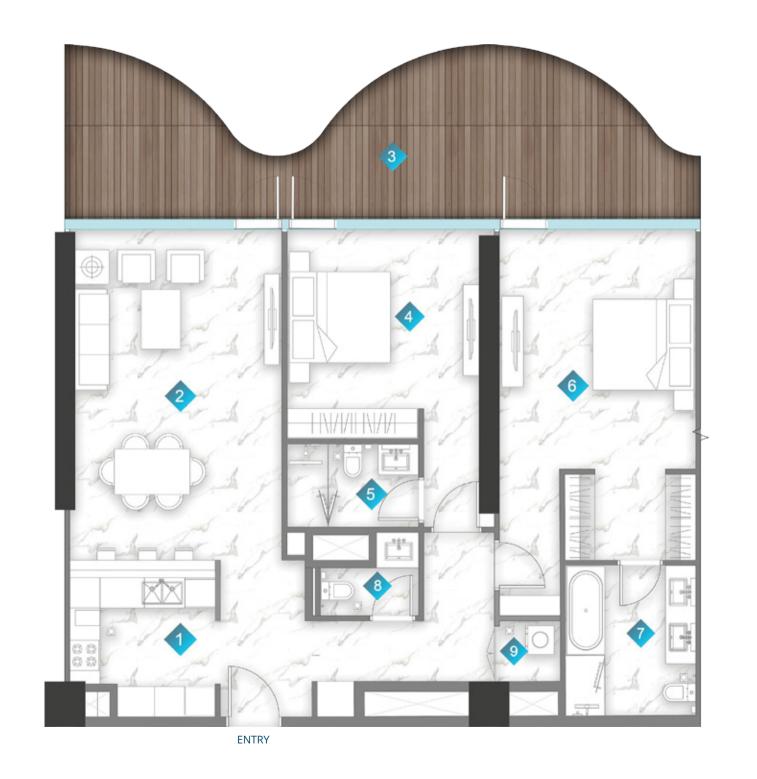

| 1 | KITCHEN  | 2.9m x 3.1m   |
|---|----------|---------------|
| 2 | LIVING   | 4.3m x 6.5m   |
| 3 | BALCONY  | Min 1.2m wide |
| 4 | BEDROOM  | 4.2m x 3.5m   |
| 5 | BATH     | 2.6m x 1.6m   |
| 6 | BEDROOM  | 3.8m x 4.7m   |
| 7 | BATH     | 2.5m x 2.9m   |
| 8 | PWD ROOM | 1.9m x 0.9m   |
| 9 | LAUNDRY  | 1.2m x 1.1m   |

|              | From            | То             |
|--------------|-----------------|----------------|
| Suite Area   | 1267.34 sq. ft. | 1281.34sq. ft. |
| Balcony Area | 343.48 sq. ft.  | 350.47sq. ft.  |
| Total Area   | 1610.82sq. ft.  | 1631.81sq. ft. |