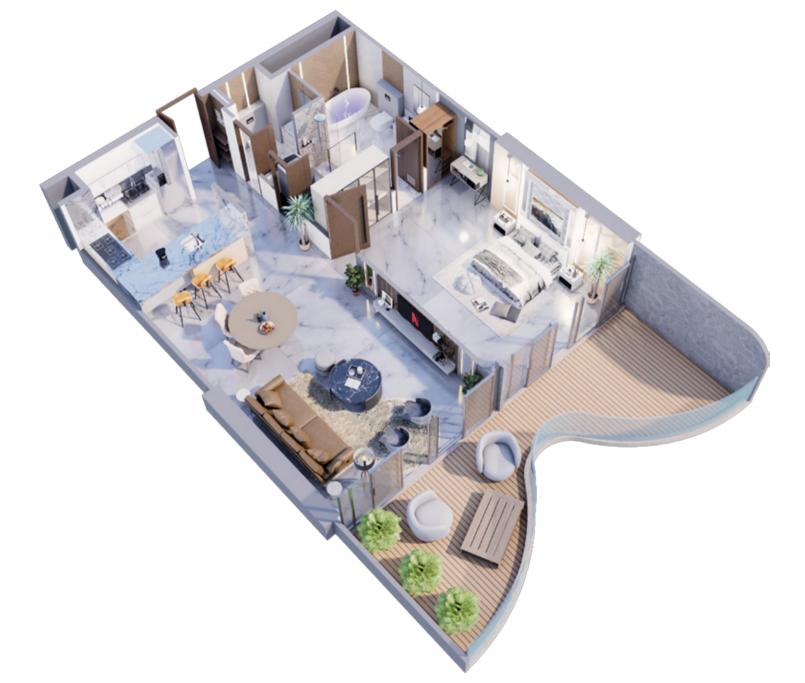

# UNIT PLANS

| 1 | KITCHEN  | 3m x 2.9m    |
|---|----------|--------------|
| 2 | LIVING   | 6.6m x 4.0m  |
| 3 | BALCONY  | MIN. 1m wide |
| 4 | BEDROOM  | 3.8m x 5.4m  |
| 5 | BATH     | 2.9m x 2.9m  |
| 6 | PWD ROOM | 1.8m x 1.8m  |
| 7 | LAUNDRY  | 0.9m x 1.6m  |

|              | From            | То              |
|--------------|-----------------|-----------------|
| Suite Area   | 850.78sq. ft.   | 861.22sq. ft.   |
| Balcony Area | 241.33 sq. ft.  | 310.11 sq. ft.  |
| Total Area   | 1092.11 sq. ft. | 1171.33 sq. ft. |