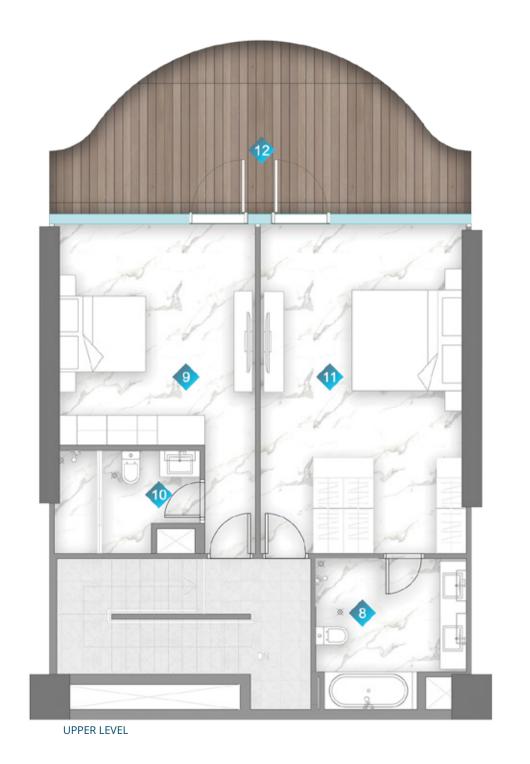

#### TOWNHOUSE

| 1  | PWD ROOM | 1.7m x 1.6m    |
|----|----------|----------------|
| 2  | BATH     | 2.2m x 1.6m    |
| 3  | LAUNDRY  | 1.3m x 1.1m    |
| 4  | STORE    | 2.2m x 2.4m    |
| 5  | KITCHEN  | 2.6m x 5.4m    |
| 6  | LIVING   | 5.6m x 5.5m    |
| 7  | BALCONY  | MIN. 6.4m wide |
| 8  | BATH     | 3m x 3m        |
| 9  | BEDROOM  | 4.0m x 4.4m    |
| 10 | BATH     | 2.9m x 2.0m    |
| 11 | BEDROOM  | 4.1m x 4.6m    |
| 12 | BALCONY  | MIN. 1.3m wide |
|    |          |                |