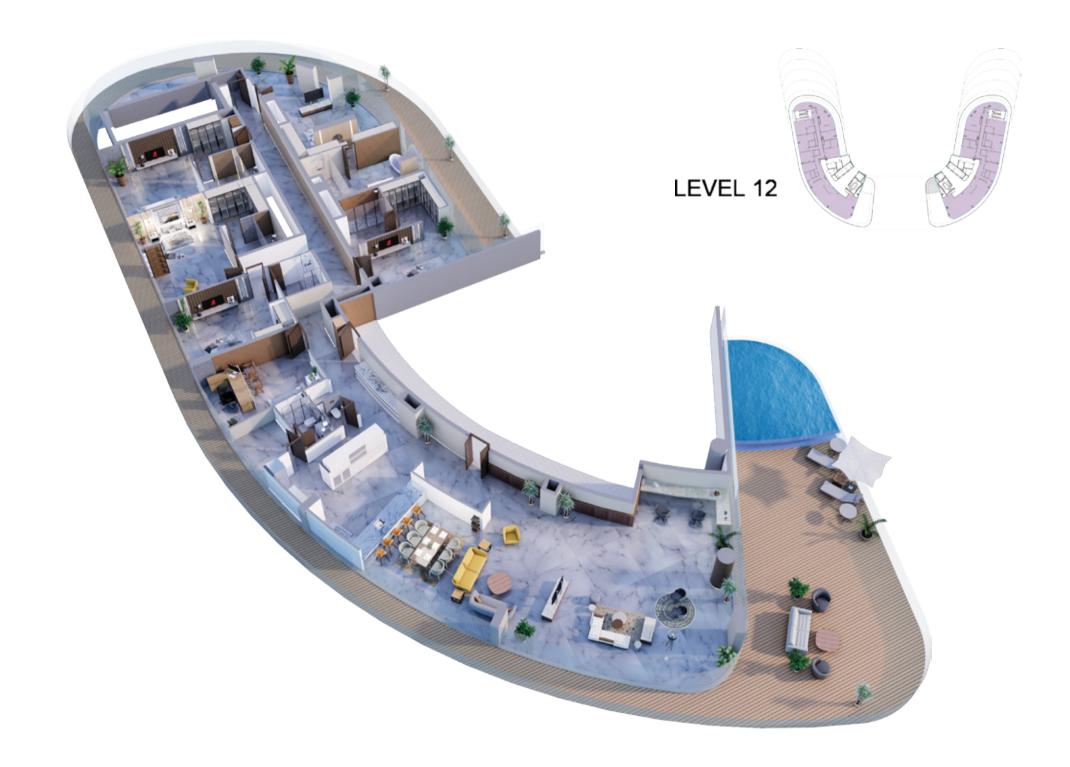

# FIRST-CLASS FACILITIES

Amphitheatre

Pool on the terrace\*

Platinum Gym

Kids Splash Pad

Steam & Sauna