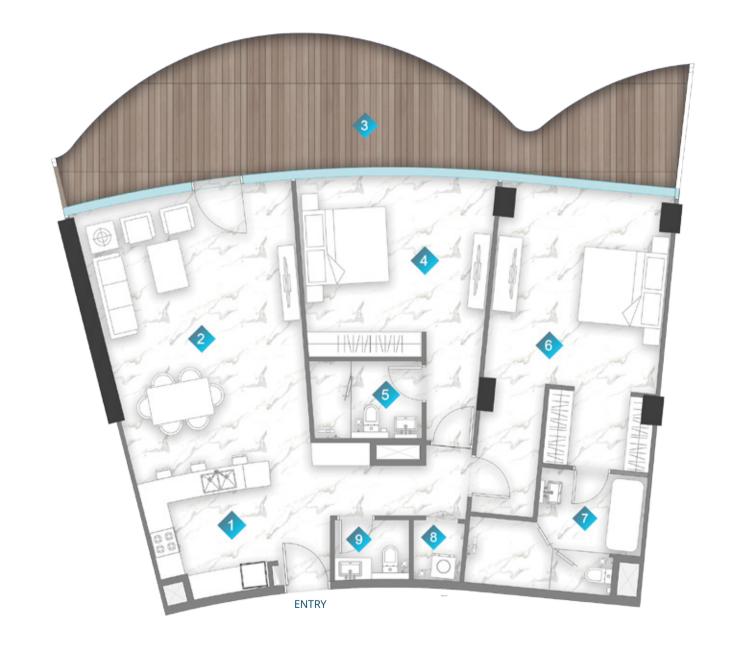

# UNIT PLANS

| 1 | KITCHEN  | 3m x 2.9m    |
|---|----------|--------------|
| 2 | LIVING   | 6.6m x 4.0m  |
| 3 | BALCONY  | MIN. 1m wide |
| 4 | BEDROOM  | 3.8m x 5.4m  |
| 5 | BATH     | 2.9m x 2.9m  |
| 6 | PWD ROOM | 1.8m x 1.8m  |
| 7 | LAUNDRY  | 0.9m x 1.6m  |

|              | From            | То              |
|--------------|-----------------|-----------------|
| Suite Area   | 850.78sq. ft.   | 861.22sq. ft.   |
| Balcony Area | 241.33 sq. ft.  | 310.11 sq. ft.  |
| Total Area   | 1092.11 sq. ft. | 1171.33 sq. ft. |