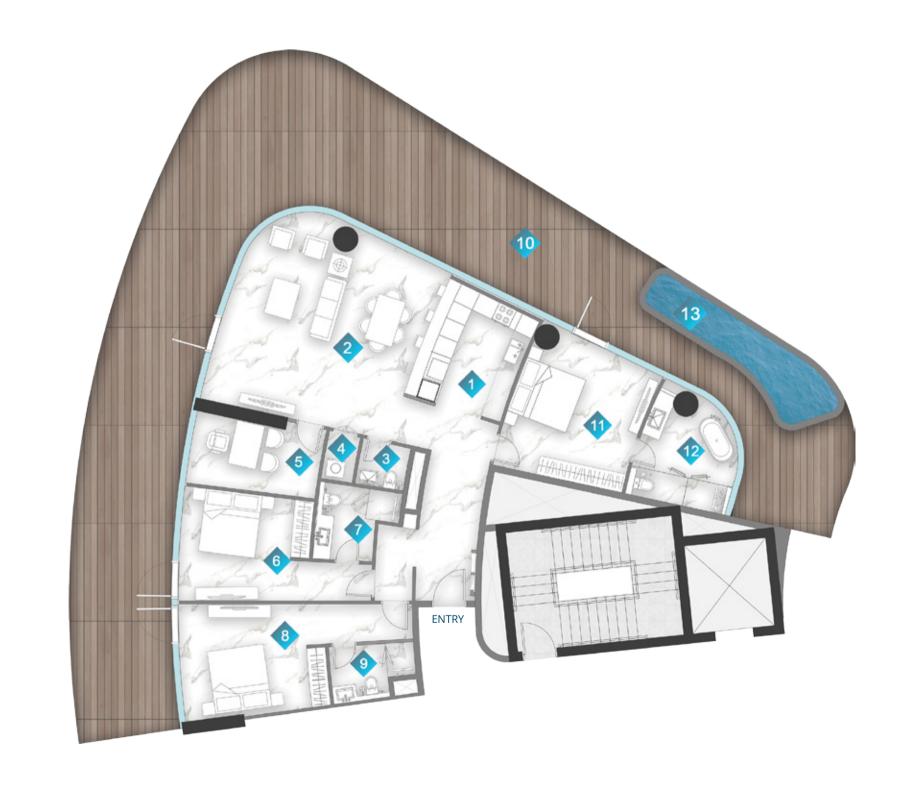

### PENTHOUSE

| 1 | KITCHEN  | 6.3m x 5.2m  |
|---|----------|--------------|
| 2 | LIVING   | 16.3m x 7.4m |
| 3 | PWD ROOM | 1.6m x 1.2m  |
| 4 | BATH     | 2.8m x 1.5m  |
| 5 | STUDY    | 3.6m x 5.3m  |
| 6 | BEDROOM  | 4.2m x 3.1m  |
| 7 | BATH     | 2.3m x 2.3m  |
| 8 | BEDROOM  | 4m x 6m      |
| 9 | BATH     | 3m x 2.4m    |

| 10 | BEDROOM      | 4.05m x 6.7m   |
|----|--------------|----------------|
| 11 | BATH         | 2.4m x 2.7m    |
| 12 | BEDROOM      | 10.1m x 6m     |
| 13 | BATH         | 3.4m x 5.3m    |
| 14 | BEDROOM      | 5.4m x 4.2m    |
| 15 | BATH         | 2.5m x 3.4m    |
| 16 | BALCONY      | MIN. 1.2m wide |
| 17 | LAUNDRY      | 1m x 1.2m      |
| 18 | PRIVATE POOL |                |
|    |              |                |

|              | From            | То              |
|--------------|-----------------|-----------------|
| Suite Area   | 5547.72 sq. ft. | 5549.44sq. ft.  |
| Balcony Area | 3111.42 sq. ft. | 3111.52 sq. ft. |
| Total Area   | 8659.14 sq. ft. | 8660.97 sq. ft. |