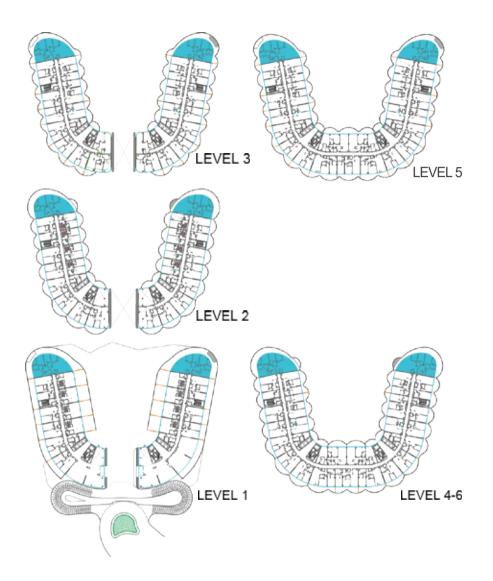

#### LEVEL 1

1BR UNITS

2BR UNITS

3BR UNITS

DUPLEX

LEVEL 3

1BR UNITS

2BR UNITS

3BR UNITS

2BR UNITS

PENTHOUSES

BNW DEVELOPMENTS بي ان دبليو للتطوير العقاري

24<sup>th</sup> & 33<sup>rd</sup> Floor, Ubora Tower, Business Bay, Dubai, UAE