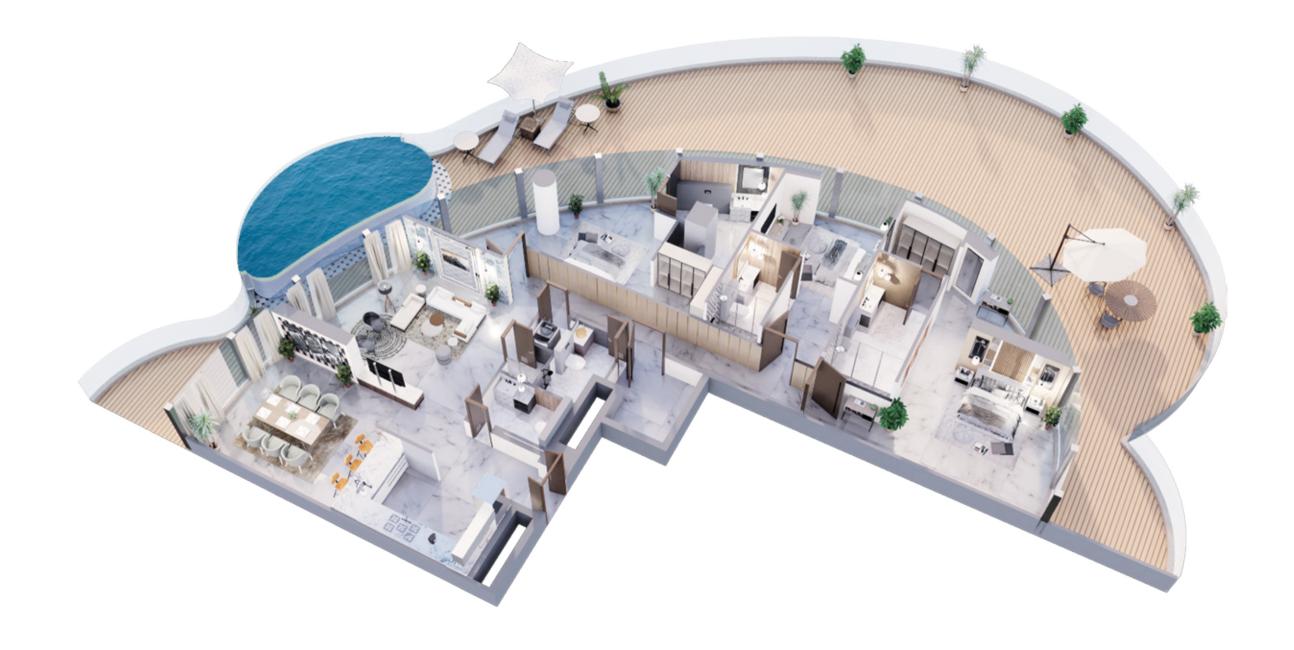

## 3 BEDROOM TYPE D

| 1  | KITCHEN  | 3m x 3m        |
|----|----------|----------------|
| 2  | LIVING   | 6.3m x 4.4m    |
| 3  | PWD ROOM | 1.7m x 1.6m    |
| 4  | BEDROOM  | 3.5m x 3.9m    |
| 5  | BATH     | 2.2m x 3m      |
| 6  | BEDROOM  | 3.9m x 3.6m    |
| 7  | BATH     | 1.8m x 1.8m    |
| 8  | BEDROOM  | 3.6m x 4.1m    |
| 9  | BATH     | 1.6m x 2.3m    |
| 10 | BALCONY  | MIN. 3.2m wide |

|              | From           | То             |
|--------------|----------------|----------------|
| Suite Area   | 1781.21sq. ft. | 1781.64sq. ft. |
| Balcony Area | 1587.68sq. ft. | 1587.78sq. ft. |
| Total Area   | 3368.89sq. ft. | 3369.43sq. ft. |