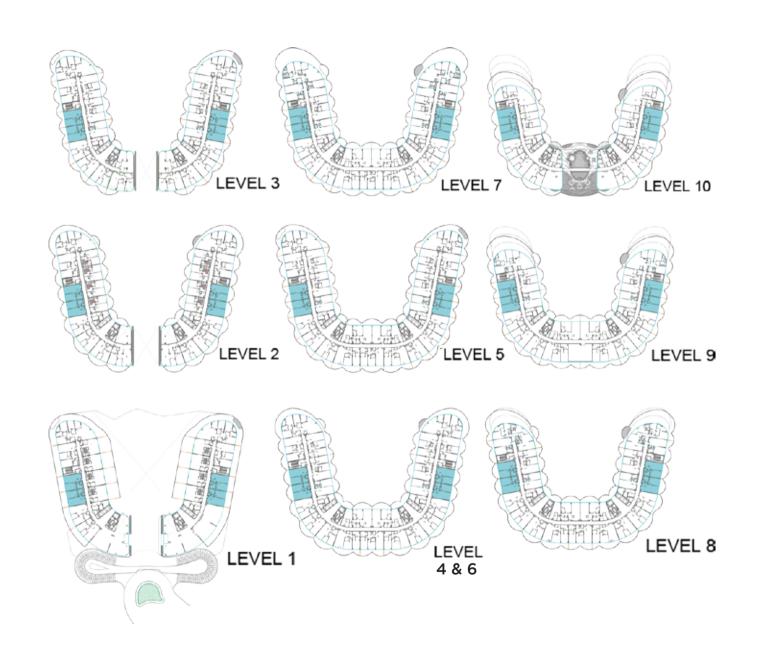

# FLOOR PLANS

#### GROUND FLOOR

#### LEVEL 1

1BR UNITS

2BR UNITS

3BR UNITS

DUPLEX

LEVEL 3

1BR UNITS

2BR UNITS

3BR UNITS

2BR UNITS

PENTHOUSES

BNW DEVELOPMENTS بي ان دبليو للتطوير العقاري

24<sup>th</sup> & 33<sup>rd</sup> Floor, Ubora Tower, Business Bay, Dubai, UAE