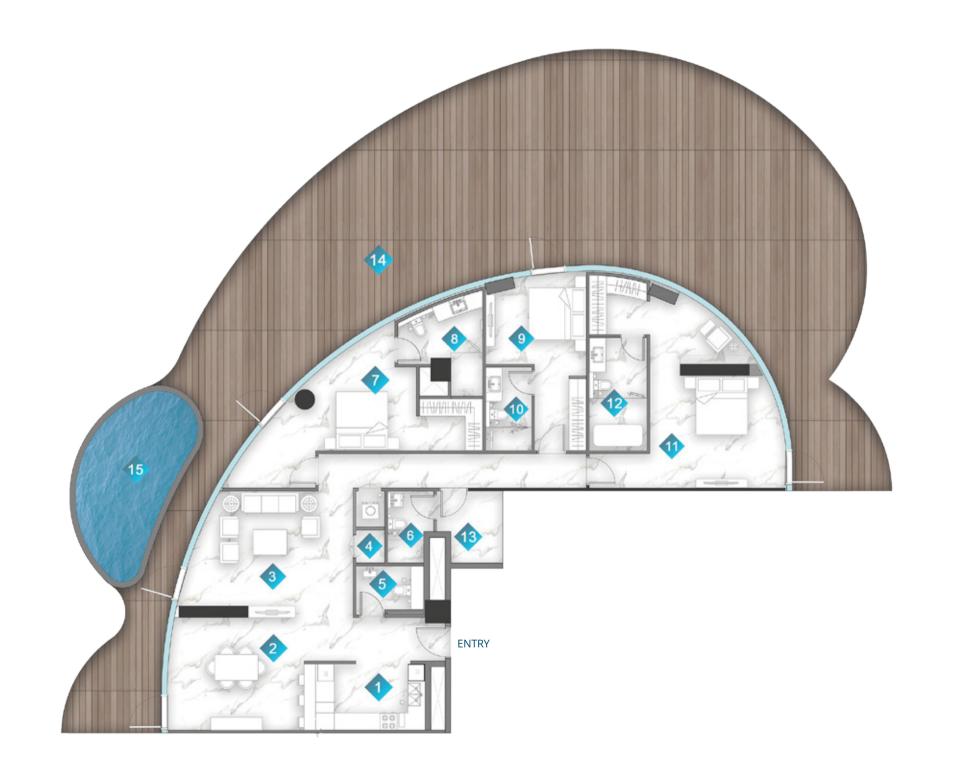

## 3 BEDROOM TYPE D

| 1  | KITCHEN  | 3m x 3m        |
|----|----------|----------------|
| 2  | LIVING   | 6.3m x 4.4m    |
| 3  | PWD ROOM | 1.7m x 1.6m    |
| 4  | BEDROOM  | 3.5m x 3.9m    |
| 5  | BATH     | 2.2m x 3m      |
| 6  | BEDROOM  | 3.9m x 3.6m    |
| 7  | BATH     | 1.8m x 1.8m    |
| 8  | BEDROOM  | 3.6m x 4.1m    |
| 9  | BATH     | 1.6m x 2.3m    |
| 10 | BALCONY  | MIN. 3.2m wide |

|              | From           | То             |
|--------------|----------------|----------------|
| Suite Area   | 1781.21sq. ft. | 1781.64sq. ft. |
| Balcony Area | 1587.68sq. ft. | 1587.78sq. ft. |
| Total Area   | 3368.89sq. ft. | 3369.43sq. ft. |