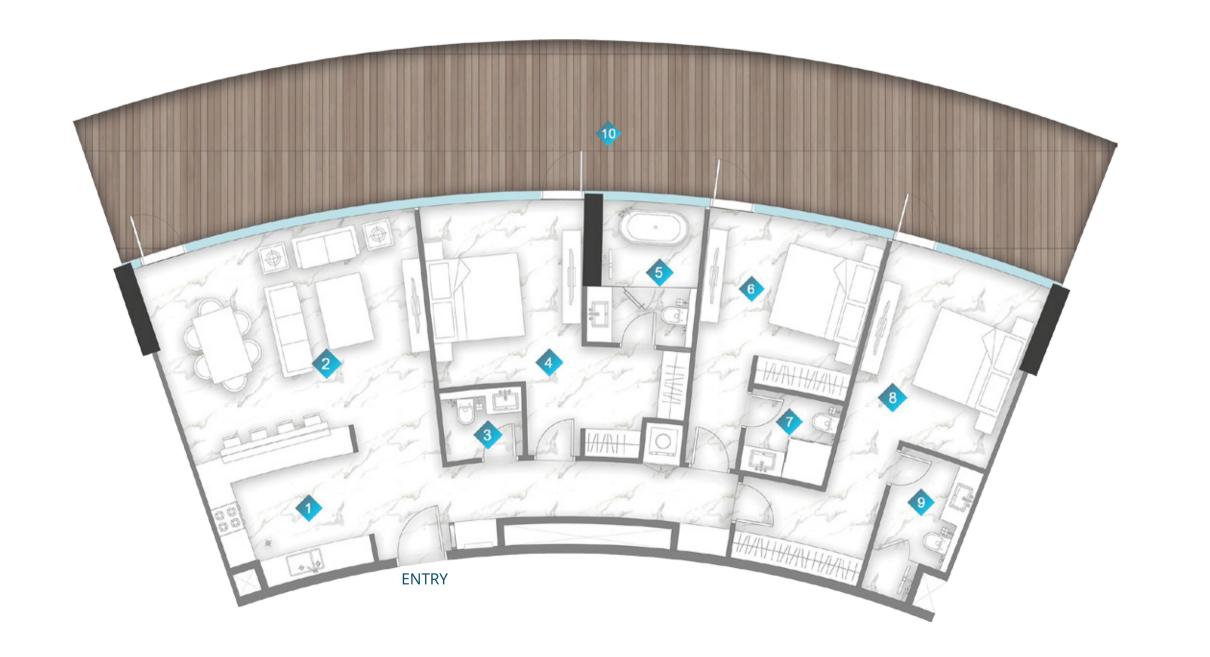

# UNIT PLANS

| 1 | KITCHEN  | 3m x 2.9m    |
|---|----------|--------------|
| 2 | LIVING   | 6.6m x 4.0m  |
| 3 | BALCONY  | MIN. 1m wide |
| 4 | BEDROOM  | 3.8m x 5.4m  |
| 5 | BATH     | 2.9m x 2.9m  |
| 6 | PWD ROOM | 1.8m x 1.8m  |
| 7 | LAUNDRY  | 0.9m x 1.6m  |

|              | From            | То              |
|--------------|-----------------|-----------------|
| Suite Area   | 850.78sq. ft.   | 861.22sq. ft.   |
| Balcony Area | 241.33 sq. ft.  | 310.11 sq. ft.  |
| Total Area   | 1092.11 sq. ft. | 1171.33 sq. ft. |