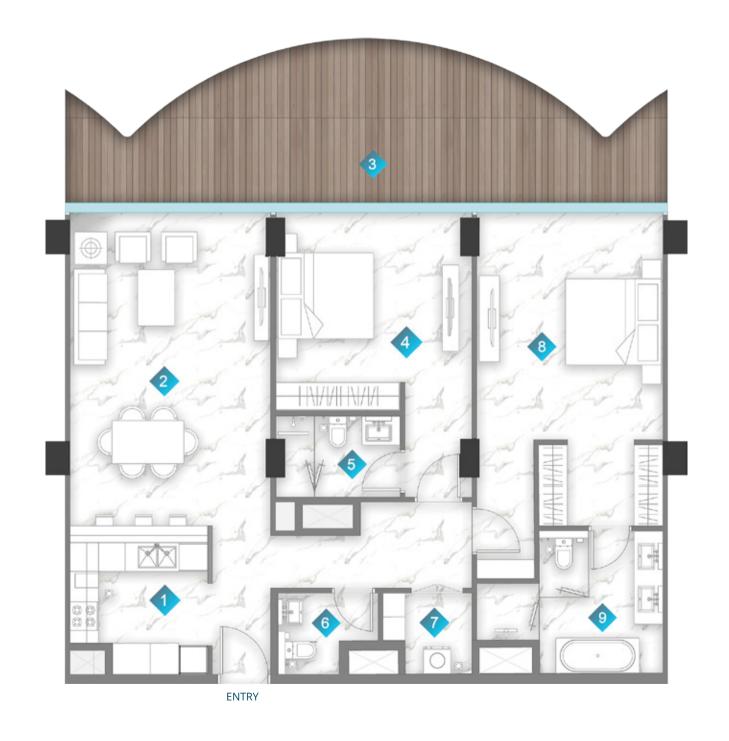

| 1 | KITCHEN  | 3m x 2.9m    |
|---|----------|--------------|
| 2 | LIVING   | 6.6m x 4.0m  |
| 3 | BALCONY  | MIN. 1m wide |
| 4 | BEDROOM  | 3.8m x 5.4m  |
| 5 | BATH     | 2.9m x 2.9m  |
| 6 | PWD ROOM | 1.8m x 1.8m  |
| 7 | LAUNDRY  | 0.9m x 1.6m  |

|              | From            | То              |
|--------------|-----------------|-----------------|
| Suite Area   | 850.78sq. ft.   | 861.22sq. ft.   |
| Balcony Area | 241.33 sq. ft.  | 310.11 sq. ft.  |
| Total Area   | 1092.11 sq. ft. | 1171.33 sq. ft. |