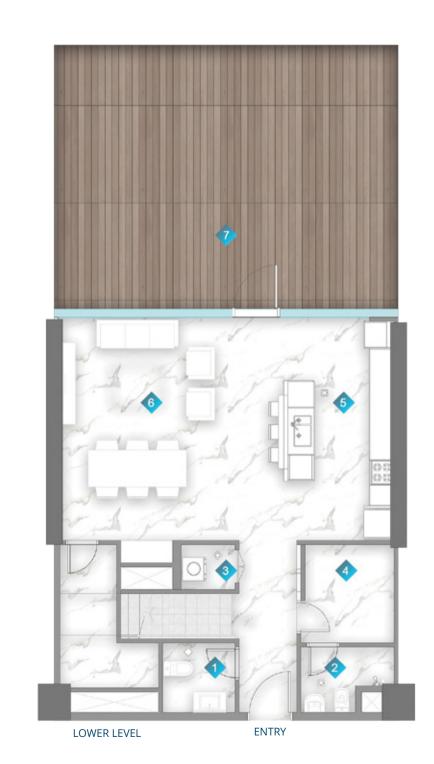

#### I BEDROOM

TYPE A3

| 1 | KITCHEN  | 2.8m x 3.1m    |
|---|----------|----------------|
| 2 | LIVING   | 3.8m x 6.5m    |
| 3 | BALCONY  | MIN 1.0 m wide |
| 4 | BEDROOM  | 3.9m x 4.5m    |
| 5 | BATH     | 2m x 2.8m      |
| 6 | PWD ROOM | 1.8m x 1.8m    |
| 7 | LAUNDRY  | 1m x 1m        |