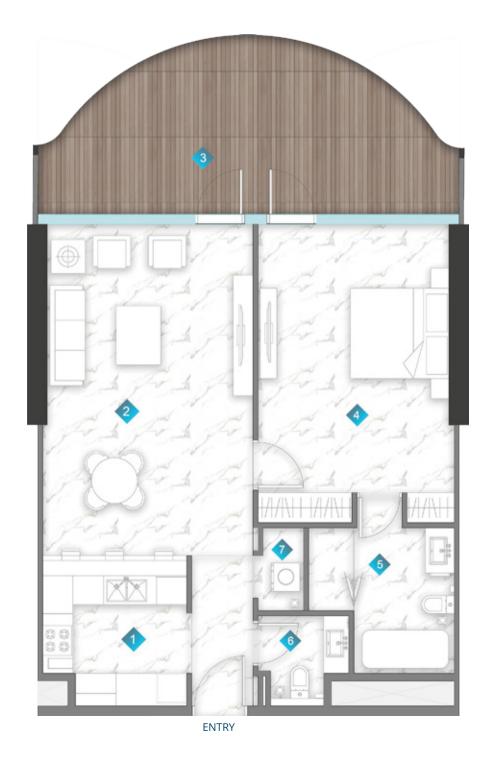

# UNIT PLANS

| 1 | KITCHEN  | 3m x 2.9m    |
|---|----------|--------------|
| 2 | LIVING   | 6.6m x 4.0m  |
| 3 | BALCONY  | MIN. 1m wide |
| 4 | BEDROOM  | 3.8m x 5.4m  |
| 5 | BATH     | 2.9m x 2.9m  |
| 6 | PWD ROOM | 1.8m x 1.8m  |
| 7 | LAUNDRY  | 0.9m x 1.6m  |

|              | From            | То              |
|--------------|-----------------|-----------------|
| Suite Area   | 850.78sq. ft.   | 861.22sq. ft.   |
| Balcony Area | 241.33 sq. ft.  | 310.11 sq. ft.  |
| Total Area   | 1092.11 sq. ft. | 1171.33 sq. ft. |