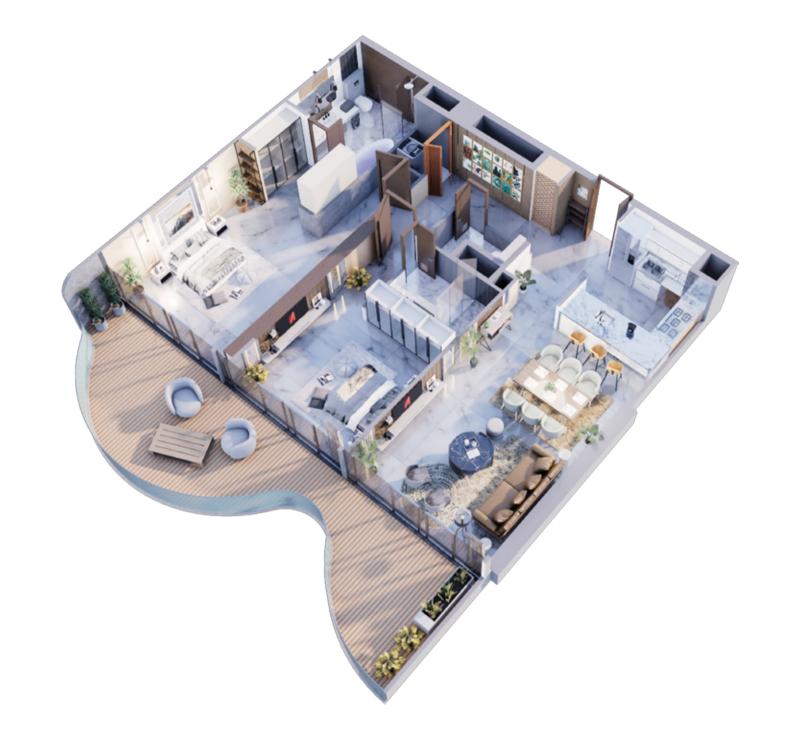

### 3 BEDROOM TYPE A

| 1  | KITCHEN      | 3.6m x 2.5m   |
|----|--------------|---------------|
| 2  | LIVING       | 8m x 9.5m     |
| 3  | BALCONY      | MIN.1.2m wide |
| 4  | STUDY        | 3.5m x 4.2m   |
| 5  | BEDROOM      | 3.4m x 4.2m   |
| 6  | BATH         | 2.2m x 2.7m   |
| 7  | PWD ROOM     | 1.6m x 2.1m   |
| 8  | M. BEDROOM   | 3.7m x 3.7m   |
| 9  | BATH         | 2.6m x 3.0m   |
| 10 | BATH         | 2.5m x 3.4m   |
| 11 | BEDROOM      | 5.0m x 3.9m   |
| 12 | STORE        | 2.4m x 2.8m   |
| 13 | LAUNDRY      | 1.1m x 0.9m   |
| 14 | BATH         | 1.9m x 1.6m   |
| 15 | PRIVATE POOL |               |

|  |              | From           | То             |
|--|--------------|----------------|----------------|
|  | Suite Area   | 2031.15sq. ft. | 2030.29sq. ft. |
|  | Balcony Area | 2467.63sq. ft. | 2468.70sq. ft. |
|  | Total Area   | 4498.78sq. ft. | 4498.99sq. ft. |