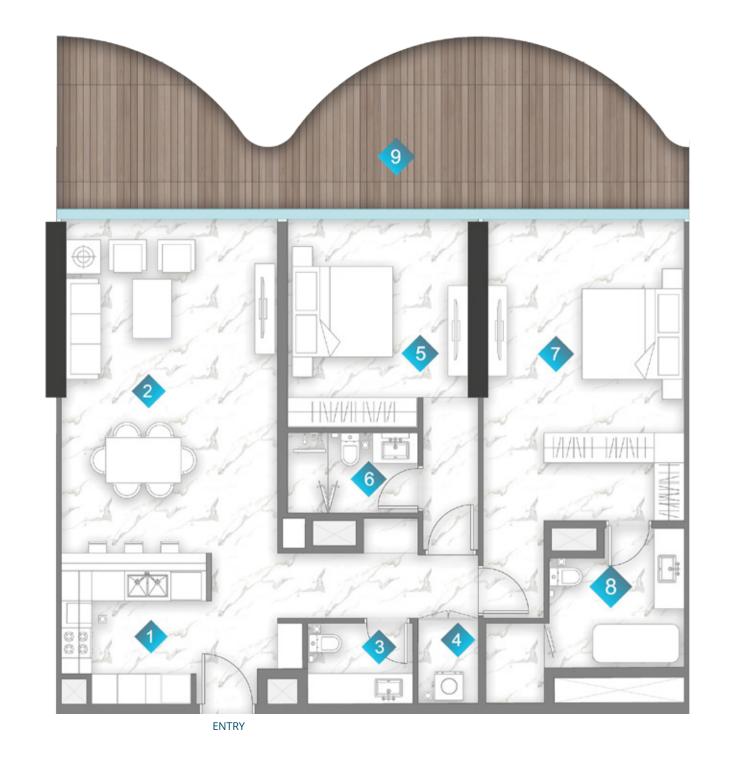

| 1 | KITCHEN  | 2.9m x 3.1m   |
|---|----------|---------------|
| 2 | LIVING   | 4.3m x 6.5m   |
| 3 | BALCONY  | MIN 1.6m wide |
| 4 | BEDROOM  | 4.2m x 3.5m   |
| 5 | BATH     | 2.6m x 1.6m   |
| 6 | BEDROOM  | 3.8m x 4.7m   |
| 7 | BATH     | 2.5m x 2.9m   |
| 8 | PWD ROOM | 1.9m x 0.9m   |
| 9 | LAUNDRY  | 1.2m x 1.1m   |

|              | From            | То             |
|--------------|-----------------|----------------|
| Suite Area   | 1267.34 sq. ft. | 1281.34sq. ft. |
| Balcony Area | 343.48 sq. ft.  | 350.47sq. ft.  |
| Total Area   | 1610.82sq. ft.  | 1631.81sq. ft. |
|              |                 |                |