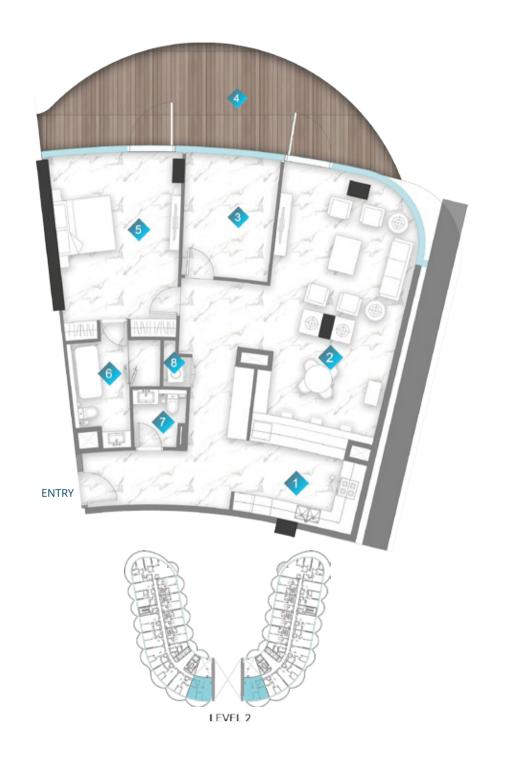

| 1 | KITCHEN  | 3m x 2.9m    |
|---|----------|--------------|
| 2 | LIVING   | 6.6m x 4.0m  |
| 3 | BALCONY  | MIN. 1m wide |
| 4 | BEDROOM  | 3.8m x 5.4m  |
| 5 | BATH     | 2.9m x 2.9m  |
| 6 | PWD ROOM | 1.8m x 1.8m  |
| 7 | LAUNDRY  | 0.9m x 1.6m  |

|              | From            | То              |
|--------------|-----------------|-----------------|
| Suite Area   | 850.78sq. ft.   | 861.22sq. ft.   |
| Balcony Area | 241.33 sq. ft.  | 310.11 sq. ft.  |
| Total Area   | 1092.11 sq. ft. | 1171.33 sq. ft. |