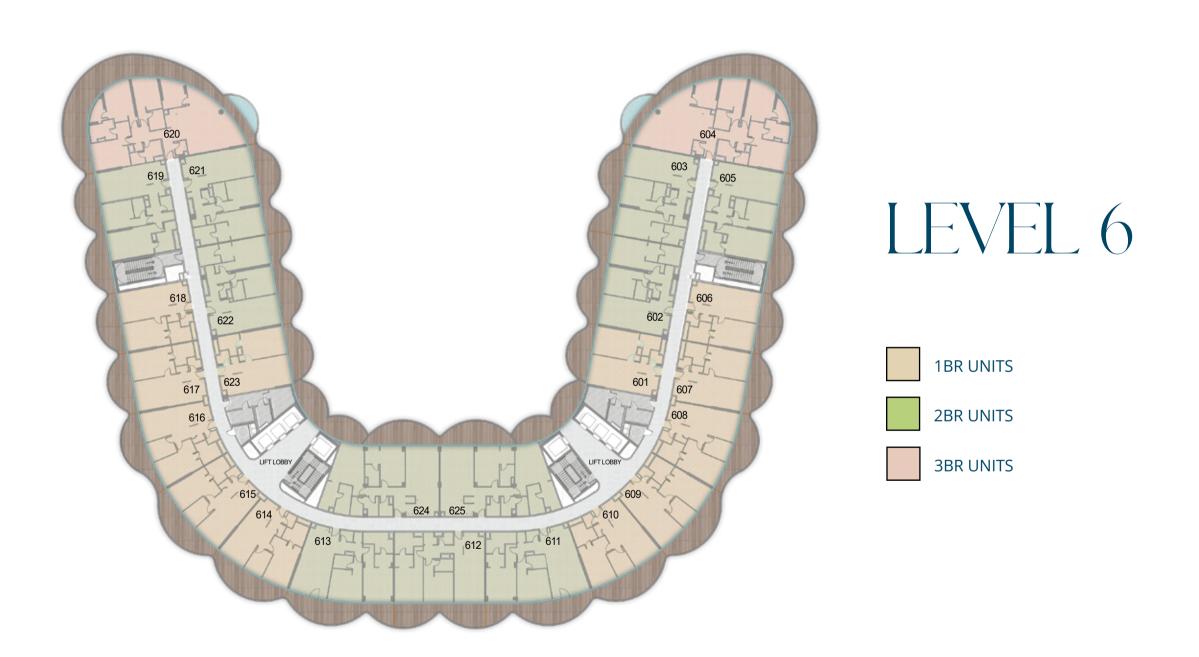

# LEVEL 4-6 LEVEL 3

#### LEVEL 1

1BR UNITS

2BR UNITS

3BR UNITS

DUPLEX

LEVEL 3

1BR UNITS

2BR UNITS