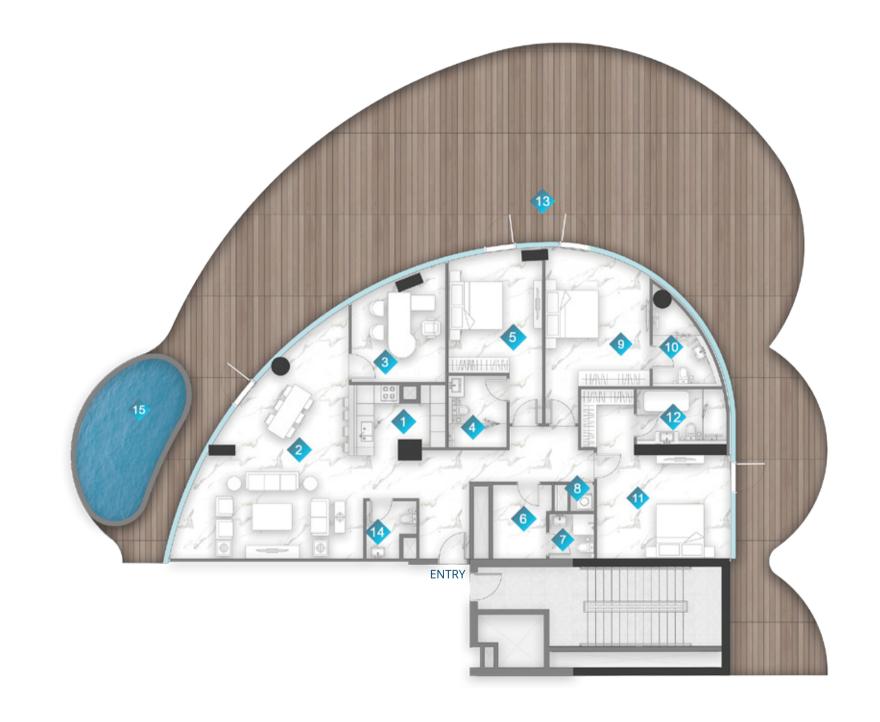

#### PENTHOUSE

| 1 | KITCHEN  | 6.3m x 5.2m  | 10 | BEDROO  |
|---|----------|--------------|----|---------|
| 2 | LIVING   | 16.3m x 7.4m | 11 | BATH    |
| 3 | PWD ROOM | 1.6m x 1.2m  | 12 | BEDROO  |
| 4 | BATH     | 2.8m x 1.5m  | 13 | BATH    |
| 5 | STUDY    | 3.6m x 5.3m  | 14 | BEDROO  |
| 6 | BEDROOM  | 4.2m x 3.1m  | 15 | BATH    |
| 7 | ВАТН     | 2.3m x 2.3m  | 16 | BALCON' |
| 8 | BEDROOM  | 4m x 6m      | 17 | LAUNDR  |
| 9 | BATH     | 3m x 2.4m    | 18 | PRIVATE |
|   |          |              |    |         |

| 10 | BEDROOM      | 4.05m x 6.7m |
|----|--------------|--------------|
| 11 | BATH         | 2.4m x 2.7m  |
| 12 | BEDROOM      | 10.1m x 6m   |
| 13 | BATH         | 3.4m x 5.3m  |
| 14 | BEDROOM      | 5.4m x 4.2m  |
| 15 | BATH         | 2.5m x 3.4m  |
| 16 | BALCONY      | MIN. 1.2 m   |
| 17 | LAUNDRY      | 1m x 1.2m    |
| 18 | PRIVATE POOL |              |
|    |              |              |

|              | From            | То              |
|--------------|-----------------|-----------------|
| Suite Area   | 5547.72 sq. ft. | 5549.44sq. ft.  |
| Balcony Area | 3111.42 sq. ft. | 3111.52 sq. ft. |
| Total Area   | 8659.14 sq. ft. | 8660.97 sq. ft. |