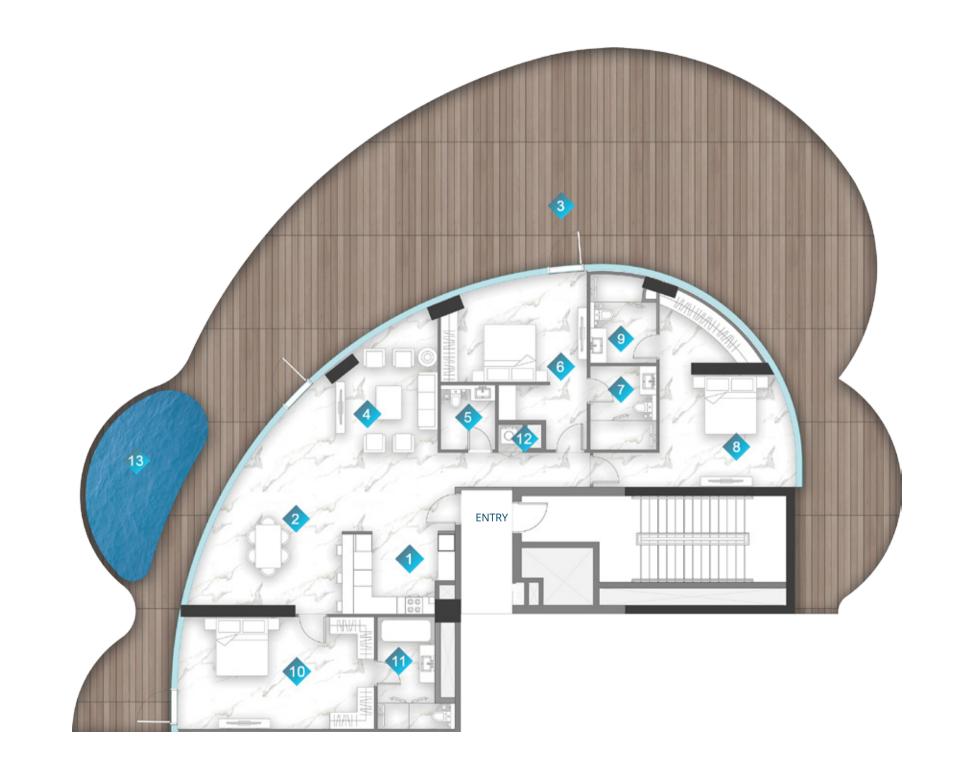

### 3 BEDROOM TYPE A

| 1  | KITCHEN      | 3.6m x 2.5m   |
|----|--------------|---------------|
| 2  | LIVING       | 8m x 9.5m     |
| 3  | BALCONY      | MIN.1.2m wide |
| 4  | STUDY        | 3.5m x 4.2m   |
| 5  | BEDROOM      | 3.4m x 4.2m   |
| 6  | BATH         | 2.2m x 2.7m   |
| 7  | PWD ROOM     | 1.6m x 2.1m   |
| 8  | M. BEDROOM   | 3.7m x 3.7m   |
| 9  | BATH         | 2.6m x 3.0m   |
| 10 | BATH         | 2.5m x 3.4m   |
| 11 | BEDROOM      | 5.0m x 3.9m   |
| 12 | STORE        | 2.4m x 2.8m   |
| 13 | LAUNDRY      | 1.1m x 0.9m   |
| 14 | BATH         | 1.9m x 1.6m   |
| 15 | PRIVATE POOL |               |

|  |              | From           | То             |
|--|--------------|----------------|----------------|
|  | Suite Area   | 2031.15sq. ft. | 2030.29sq. ft. |
|  | Balcony Area | 2467.63sq. ft. | 2468.70sq. ft. |
|  | Total Area   | 4498.78sq. ft. | 4498.99sq. ft. |