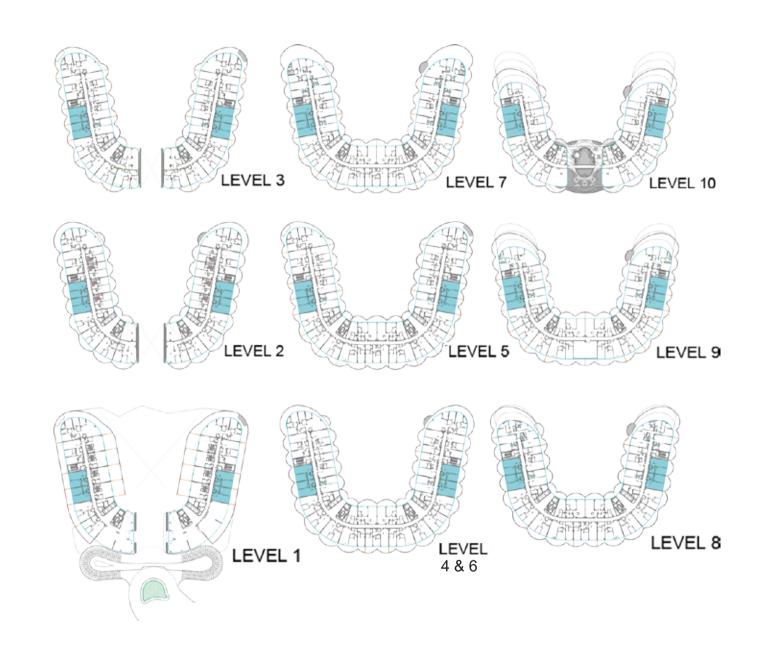

# FLOOR PLANS

#### LEVEL 1

1BR UNITS

2BR UNITS

3BR UNITS

DUPLEX

LEVEL 3

1BR UNITS

2BR UNITS

3BR UNITS

2BR UNITS

PENTHOUSES

BNW DEVELOPMENTS بي ان دبليو للتطوير العقاري

24<sup>th</sup> & 33<sup>rd</sup> Floor, Ubora Tower, Business Bay, Dubai, UAE