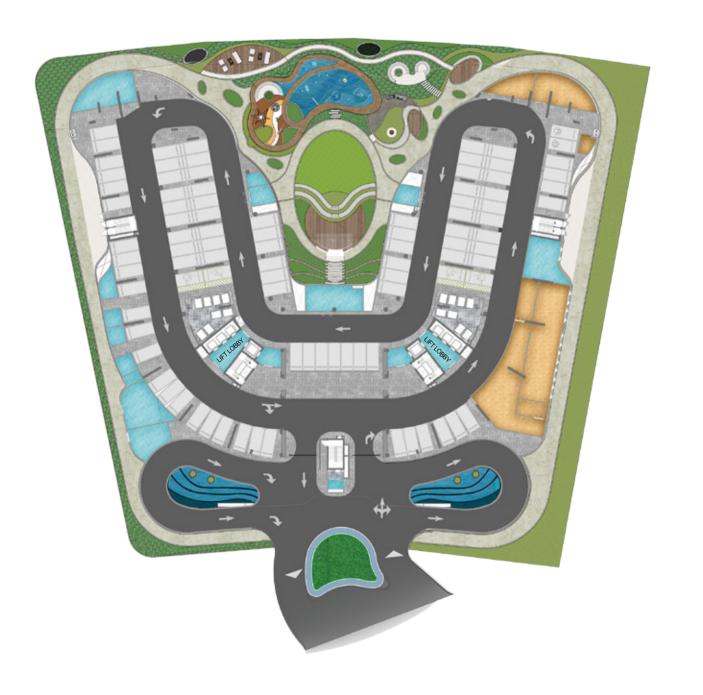

-|--------------|--------------|
| 11 | BATH         | 2.4m x 2.7m  |
| 12 | BEDROOM      | 10.1m x 6m   |
| 13 | BATH         | 3.4m x 5.3m  |
| 14 | BEDROOM      | 5.4m x 4.2m  |
| 15 | BATH         | 2.5m x 3.4m  |
| 16 | BALCONY      | MIN. 1.2 m   |
| 17 | LAUNDRY      | 1m x 1.2m    |
| 18 | PRIVATE POOL |              |
|    |              |              |

|              | From            | То              |
|--------------|-----------------|-----------------|
| Suite Area   | 5547.72 sq. ft. | 5549.44sq. ft.  |
| Balcony Area | 3111.42 sq. ft. | 3111.52 sq. ft. |
| Total Area   | 8659.14 sq. ft. | 8660.97 sq. ft. |



#### RETAIL

RETAIL 21.2m x 9.6m

BALCONY

ENTRY

21.2m x 3.4m



Suite Area 1937.72sq. ft.

Balcony Area 868.22 sq. ft.

Total Area 2805.94 sq. ft.

# FLOOR PLANS



#### GROUND FLOOR



#### LEVEL 1

1BR UNITS

2BR UNITS

3BR UNITS

DUPLEX







LEVEL 3

1BR UNITS

2BR UNITS

3BR UNITS









2BR UNITS













PENTHOUSES





BNW DEVELOPMENTS بي ان دبليو للتطوير العقاري

24<sup>th</sup> & 33<sup>rd</sup> Floor, Ubora Tower, Business Bay, Dubai, UAE