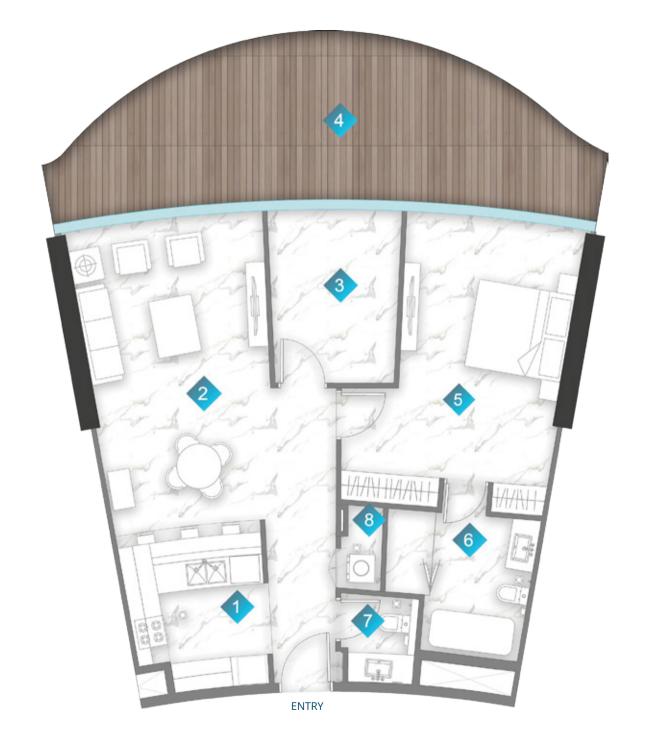

# UNIT PLANS

| 1 | KITCHEN  | 3m x 2.9m    |
|---|----------|--------------|
| 2 | LIVING   | 6.6m x 4.0m  |
| 3 | BALCONY  | MIN. 1m wide |
| 4 | BEDROOM  | 3.8m x 5.4m  |
| 5 | BATH     | 2.9m x 2.9m  |
| 6 | PWD ROOM | 1.8m x 1.8m  |
| 7 | LAUNDRY  | 0.9m x 1.6m  |

|              | From            | То              |
|--------------|-----------------|-----------------|
| Suite Area   | 850.78sq. ft.   | 861.22sq. ft.   |
| Balcony Area | 241.33 sq. ft.  | 310.11 sq. ft.  |
| Total Area   | 1092.11 sq. ft. | 1171.33 sq. ft. |