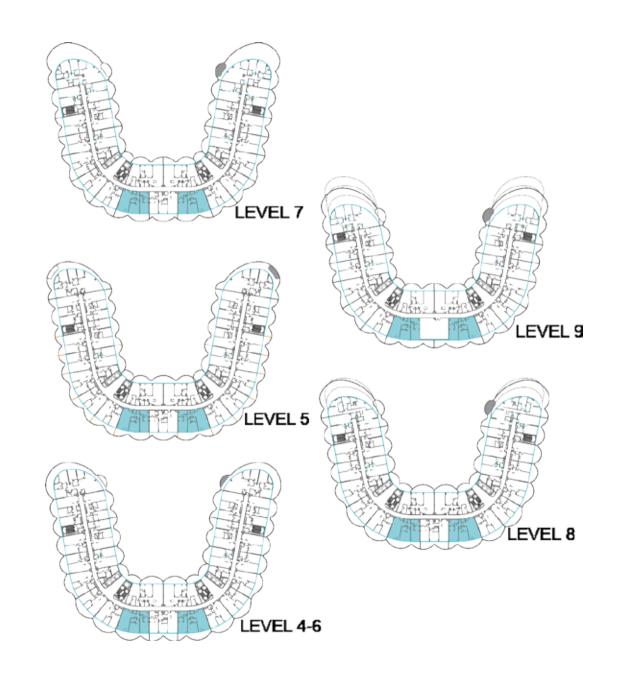

q. ft.  |
| Total Area   | 1868.51sq. ft.  | 1972.38 sq. ft. |



|              | From            | То              |
|--------------|-----------------|-----------------|
| Suite Area   | 1301.89 sq. ft. | 1303.08 sq. ft. |
| Balcony Area | 586.96 sq. ft.  | 586.85 sq. ft.  |
| Total Area   | 1888.85 sq. ft. | 1889.93 sq. ft. |



TYPE E

| 1  | KITCHEN  | 4.4m x 2.6m    |
|----|----------|----------------|
| 2  | LIVING   | 4.1m x 4.2m    |
| 3  | DINING   | 4.2m x 4.2m    |
| 4  | BALCONY  | MIN. 3.2m wide |
| 5  | BEDROOM  | 3.7m x 3.9m    |
| 6  | BATH     | 1.6m x 3.4m    |
| 7  | PWD ROOM | 1.9m x 1.6m    |
| 8  | LAUNDRY  | 2.1m x 1m      |
| 9  | BEDROOM  | 3.6m x 4m      |
| 10 | BATH     | 3.1m x 2.6m    |
| 11 | STORE    | 1.6m x 2.6m    |
| 12 | BATH     | 1.5m x 1.6m    |







### 2 BEDROOM TYPE F

| 1 | KITCHEN  | 3m x 3.2m   |
|---|----------|-------------|
| 2 | LIVING   | 5.3m x 6.6m |
| 3 | BALCONY  | Varies      |
| 4 | BEDROOM  | 4.8m x 3.6m |
| 5 | BATH     | 2.6m x 1.9m |
| 6 | BEDROOM  | 4.1m x 4.7m |
| 7 | BATH     | 2.5m x 2.7m |
| 8 | LAUNDRY  | 1.1m x 1.4m |
| 9 | PWD ROOM | 1.7m x 1.4m |

|              | From           | То             |
|--------------|----------------|----------------|
| Suite Area   | 1360.99sq. ft. | 1350.22sq. ft. |
| Balcony Area | 432.92sq. ft.  | 625.49sq. ft.  |
| Total Area   | 1793.91sq. ft. | 1975.72sq. ft. |





### 2 BEDROOM TYPE G

| 1 | KITCHEN  | 3m x 3.1m      |
|---|----------|----------------|
| 2 | LIVING   | 4.3m x 6.5m    |
| 3 | BALCONY  | MIN. 1.3m wide |
| 4 | BEDROOM  | 4.2m x 4.1m    |
| 5 | BATH