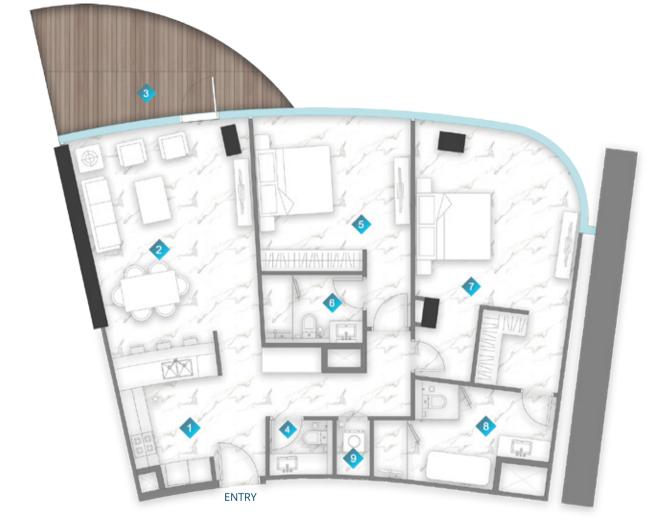

# UNIT PLANS

| 1 | KITCHEN  | 3m x 2.9m    |
|---|----------|--------------|
| 2 | LIVING   | 6.6m x 4.0m  |
| 3 | BALCONY  | MIN. 1m wide |
| 4 | BEDROOM  | 3.8m x 5.4m  |
| 5 | BATH     | 2.9m x 2.9m  |
| 6 | PWD ROOM | 1.8m x 1.8m  |
| 7 | LAUNDRY  | 0.9m x 1.6m  |