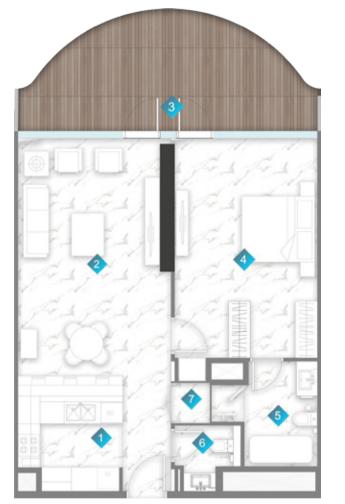

| 1 | KITCHEN  | 3m x 2.9m    |
|---|----------|--------------|
| 2 | LIVING   | 6.6m x 4.0m  |
| 3 | BALCONY  | MIN. 1m wide |
| 4 | BEDROOM  | 3.8m x 5.4m  |
| 5 | BATH     | 2.9m x 2.9m  |
| 6 | PWD ROOM | 1.8m x 1.8m  |
| 7 | LAUNDRY  | 0.9m x 1.6m  |

|              | From            | То              |
|--------------|-----------------|-----------------|
| Suite Area   | 850.78sq. ft.   | 861.22sq. ft.   |
| Balcony Area | 241.33 sq. ft.  | 310.11 sq. ft.  |
| Total Area   | 1092.11 sq. ft. | 1171.33 sq. ft. |