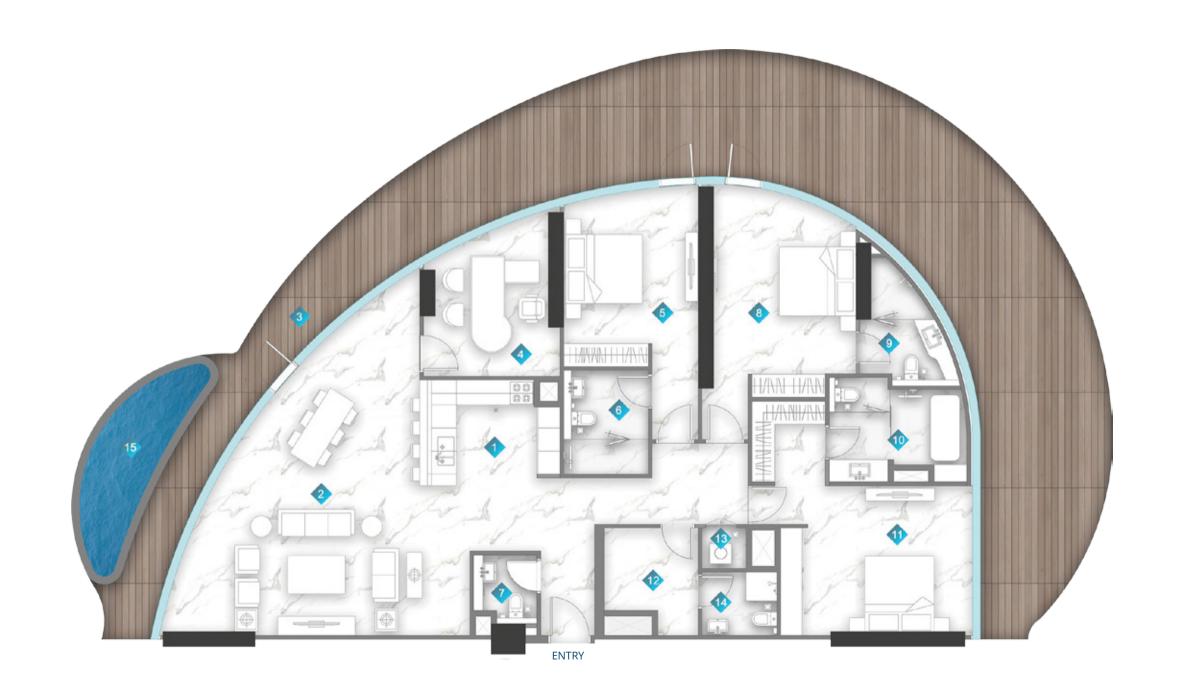

### 3 BEDROOM TYPE A

| 1  | KITCHEN      | 3.6m x 2.5m   |
|----|--------------|---------------|
| 2  | LIVING       | 8m x 9.5m     |
| 3  | BALCONY      | MIN.1.2m wide |
| 4  | STUDY        | 3.5m x 4.2m   |
| 5  | BEDROOM      | 3.4m x 4.2m   |
| 6  | BATH         | 2.2m x 2.7m   |
| 7  | PWD ROOM     | 1.6m x 2.1m   |
| 8  | M. BEDROOM   | 3.7m x 3.7m   |
| 9  | BATH         | 2.6m x 3.0m   |
| 10 | BATH         | 2.5m x 3.4m   |
| 11 | BEDROOM      | 5.0m x 3.9m   |
| 12 | STORE        | 2.4m x 2.8m   |
| 13 | LAUNDRY      | 1.1m x 0.9m   |
| 14 | BATH         | 1.9m x 1.6m   |
| 15 | PRIVATE POOL |               |

|  |              | From           | То             |
|--|--------------|----------------|----------------|
|  | Suite Area   | 2031.15sq. ft. | 2030.29sq. ft. |
|  | Balcony Area | 2467.63sq. ft. | 2468.70sq. ft. |
|  | Total Area   | 4498.78sq. ft. | 4498.99sq. ft. |