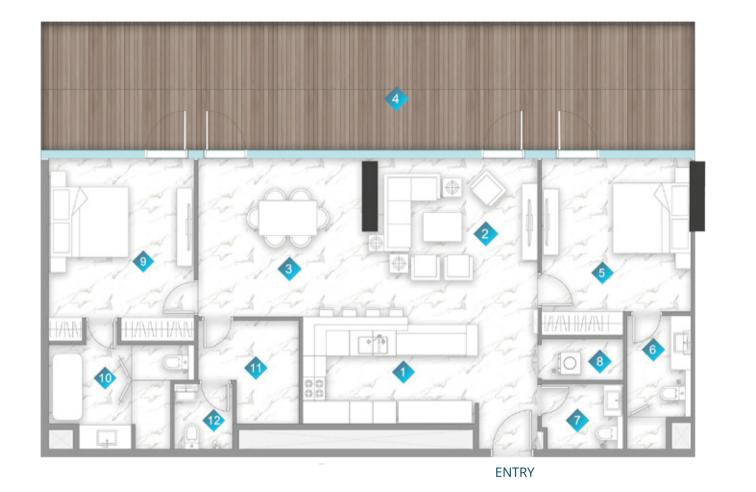

# UNIT PLANS

| 1 | KITCHEN  | 3m x 2.9m    |
|---|----------|--------------|
| 2 | LIVING   | 6.6m x 4.0m  |
| 3 | BALCONY  | MIN. 1m wide |
| 4 | BEDROOM  | 3.8m x 5.4m  |
| 5 | BATH     | 2.9m x 2.9m  |
| 6 | PWD ROOM | 1.8m x 1.8m  |
| 7 | LAUNDRY  | 0.9m x 1.6m  |