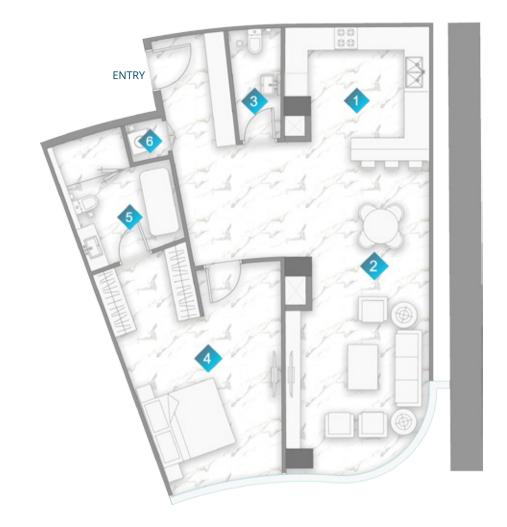

# UNIT PLANS

| 1 | KITCHEN  | 3m x 2.9m    |
|---|----------|--------------|
| 2 | LIVING   | 6.6m x 4.0m  |
| 3 | BALCONY  | MIN. 1m wide |
| 4 | BEDROOM  | 3.8m x 5.4m  |
| 5 | BATH     | 2.9m x 2.9m  |
| 6 | PWD ROOM | 1.8m x 1.8m  |
| 7 | LAUNDRY  | 0.9m x 1.6m  |

|              | From            | То              |
|--------------|-----------------|-----------------|
| Suite Area   | 850.78sq. ft.   | 861.22sq. ft.   |
| Balcony Area | 241.33 sq. ft.  | 310.11 sq. ft.  |
| Total Area   | 1092.11 sq. ft. | 1171.33 sq. ft. |