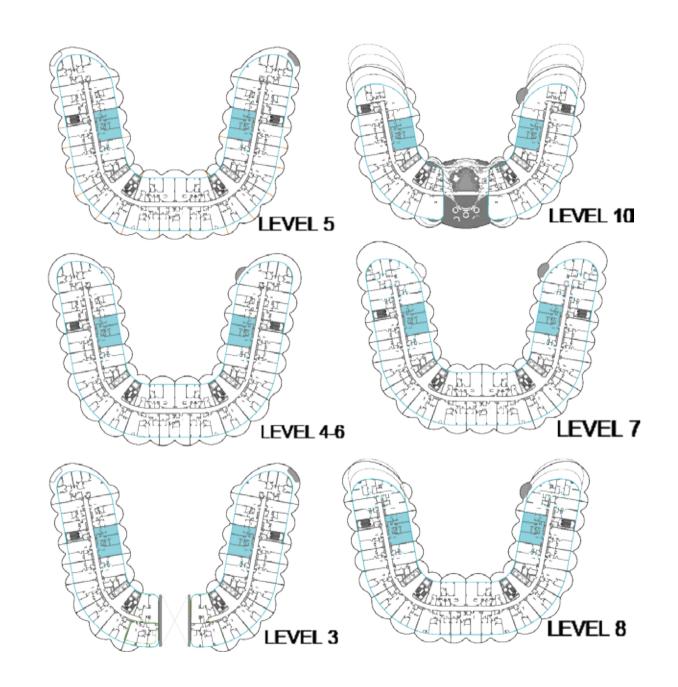

# FLOOR PLANS

#### LEVEL 1

1BR UNITS

2BR UNITS

3BR UNITS

DUPLEX

LEVEL 3

1BR UNITS

2BR UNITS

3BR UNITS

2BR UNITS

PENTHOUSES

BNW DEVELOPMENTS بي ان دبليو للتطوير العقاري

24<sup>th</sup> & 33<sup>rd</sup> Floor, Ubora Tower, Business Bay, Dubai, UAE