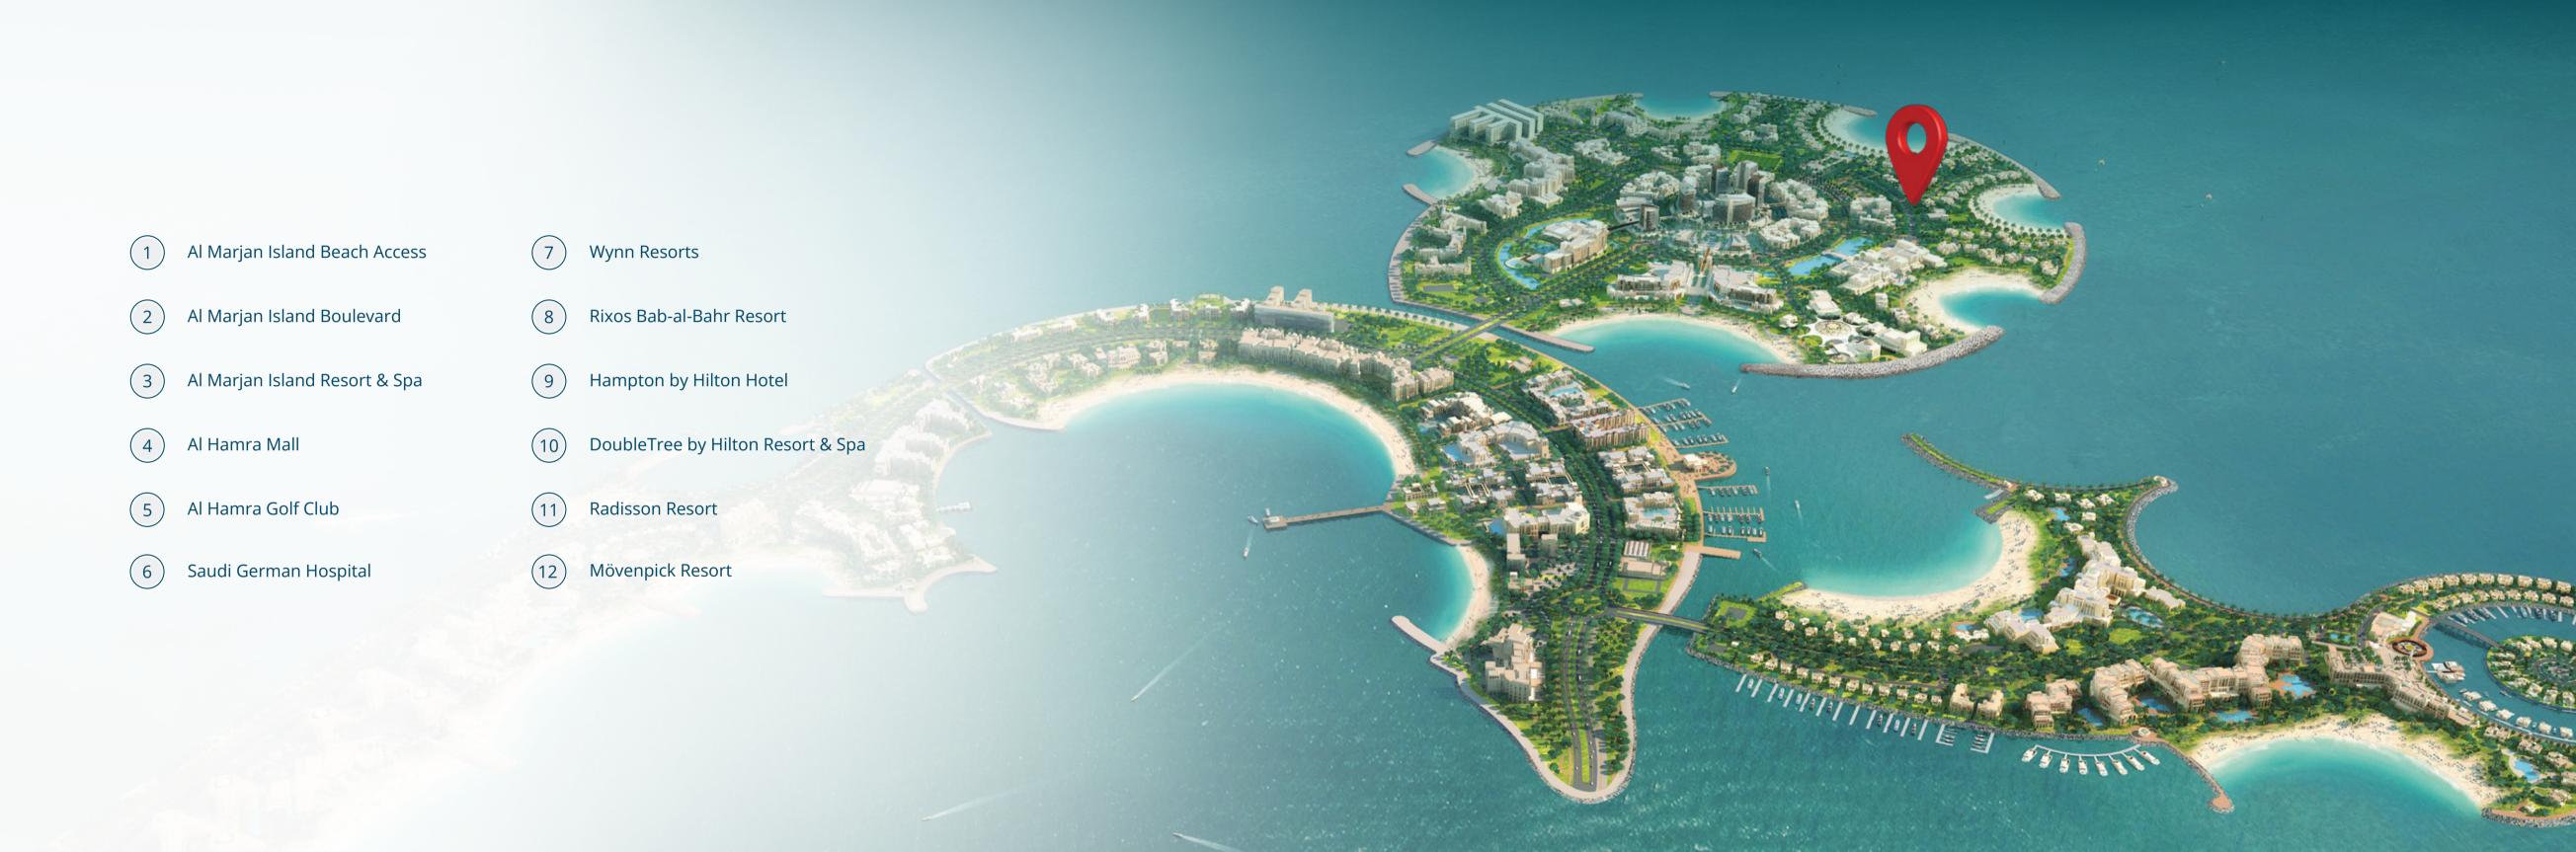

#### PARADISE

Aqua Arc epitomizes the essence of refined luxury amidst the tranquil shores of Al Marjan Island, Ras Al Khaimah. Every detail, meticulously crafted from sweeping architectural lines to bespoke amenities, exudes unparalleled sophistication and opulence. Set against the breathtaking backdrop of Ras Al Khaimah's pristine coastline, Aqua Arc stands as a beacon of timeless elegance, inviting guests to immerse themselves in a world where luxury transcends boundaries.