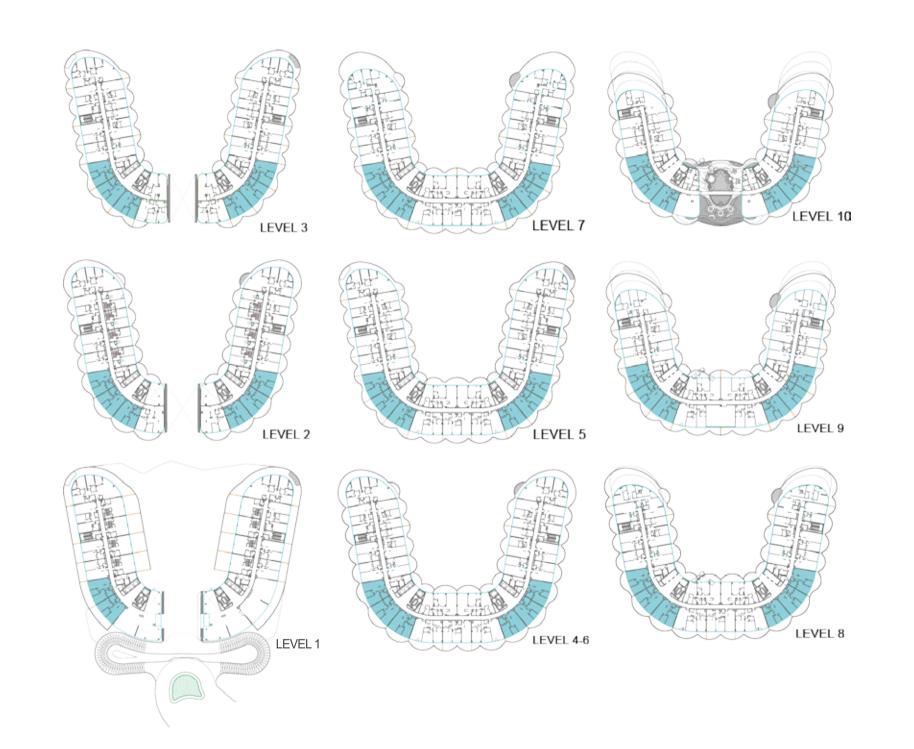

# FLOOR PLANS

#### GROUND FLOOR

#### LEVEL 1

1BR UNITS

2BR UNITS

3BR UNITS

DUPLEX

LEVEL 3

1BR UNITS

2BR UNITS

3BR UNITS

2BR UNITS

PENTHOUSES

BNW DEVELOPMENTS بي ان دبليو للتطوير العقاري

24<sup>th</sup> & 33<sup>rd</sup> Floor, Ubora Tower, Business Bay, Dubai, UAE