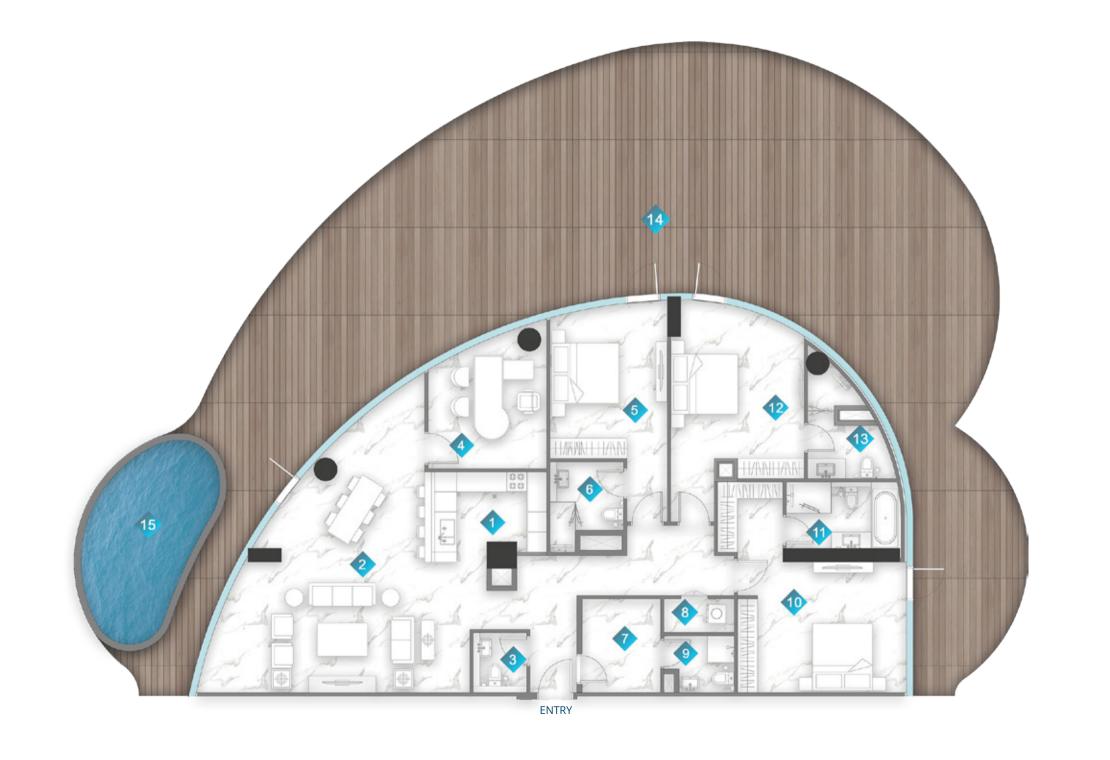

### 3 BEDROOM TYPE F

| 1  | LIVING       | 8.9m x 7.4m    |
|----|--------------|----------------|
| 2  | KITCHEN      | 3m x 2.6m      |
| 3  | PWD ROOM     | 1.5m x 1.3m    |
| 4  | BEDROOM      | 3.3m x 3.4m    |
| 5  | BATH         | 2.9m x 1.4m    |
| 6  | BEDROOM      | 4.0m x 3.4m    |
| 7  | BEDROOM      | 3.3m x 3.9m    |
| 8  | BATH         | 3.9m x 2.6m    |
| 9  | BALCONY      | MIN. 1.2m wide |
| 10 | LAUNDRY      | 0.9m x 0.9m    |
| 11 | PRIVATE POOL |                |