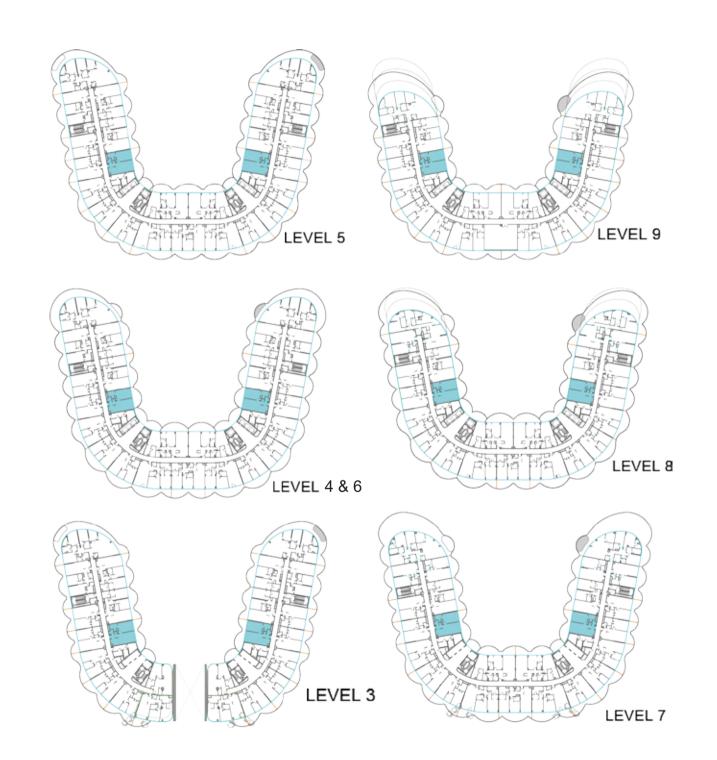

# FLOOR PLANS

#### LEVEL 1

1BR UNITS

2BR UNITS

3BR UNITS

DUPLEX

LEVEL 3

1BR UNITS

2BR UNITS

3BR UNITS

2BR UNITS

PENTHOUSES

BNW DEVELOPMENTS بي ان دبليو للتطوير العقاري

24<sup>th</sup> & 33<sup>rd</sup> Floor, Ubora Tower, Business Bay, Dubai, UAE