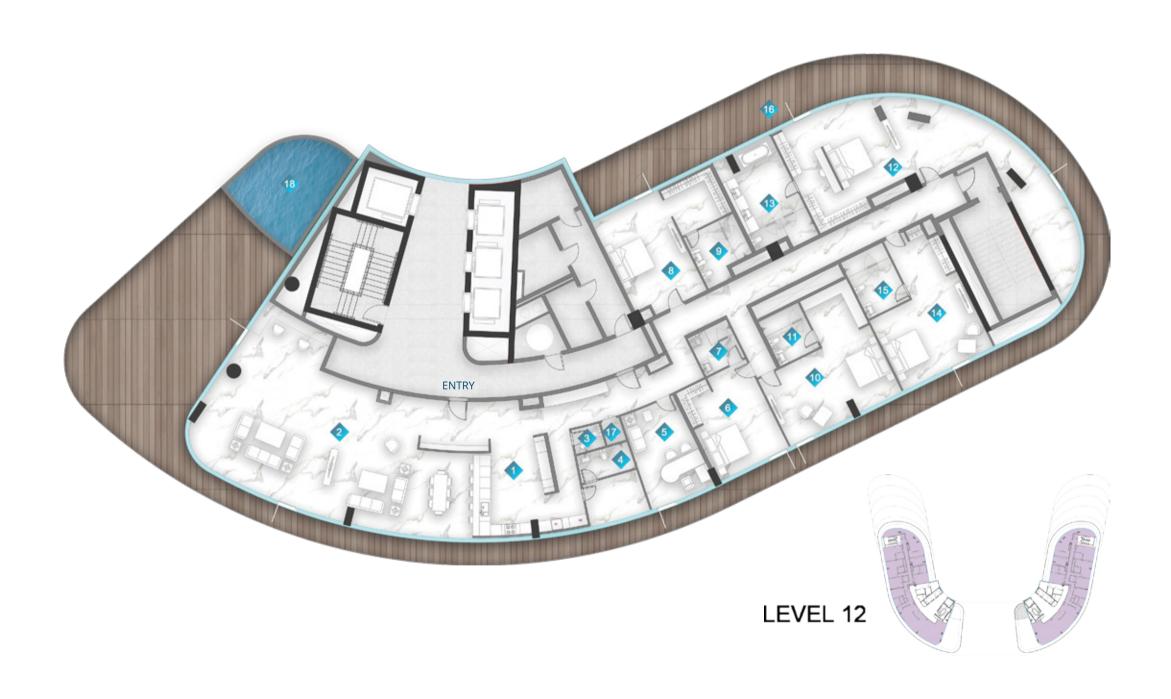

#### PENTHOUSE

| 1 | KITCHEN  | 6.3m x 5.2m  | 10 | BEDROO  |
|---|----------|--------------|----|---------|
| 2 | LIVING   | 16.3m x 7.4m | 11 | BATH    |
| 3 | PWD ROOM | 1.6m x 1.2m  | 12 | BEDROO  |
| 4 | BATH     | 2.8m x 1.5m  | 13 | BATH    |
| 5 | STUDY    | 3.6m x 5.3m  | 14 | BEDROO  |
| 6 | BEDROOM  | 4.2m x 3.1m  | 15 | BATH    |
| 7 | ВАТН     | 2.3m x 2.3m  | 16 | BALCON' |
| 8 | BEDROOM  | 4m x 6m      | 17 | LAUNDR  |
| 9 | BATH     | 3m x 2.4m    | 18 | PRIVATE |
|   |          |              |    |         |

| 10 | BEDROOM      | 4.05m x 6.7m |
|----|--------------|--------------|
| 11 | BATH         | 2.4m x 2.7m  |
| 12 | BEDROOM      | 10.1m x 6m   |
| 13 | BATH         | 3.4m x 5.3m  |
| 14 | BEDROOM      | 5.4m x 4.2m  |
| 15 | BATH         | 2.5m x 3.4m  |
| 16 | BALCONY      | MIN. 1.2 m   |
| 17 | LAUNDRY      | 1m x 1.2m    |
| 18 | PRIVATE POOL |              |
|    |              |              |

|              | From            | То              |
|--------------|-----------------|-----------------|
| Suite Area   | 5547.72 sq. ft. | 5549.44sq. ft.  |
| Balcony Area | 3111.42 sq. ft. | 3111.52 sq. ft. |
| Total Area   | 8659.14 sq. ft. | 8660.97 sq. ft. |