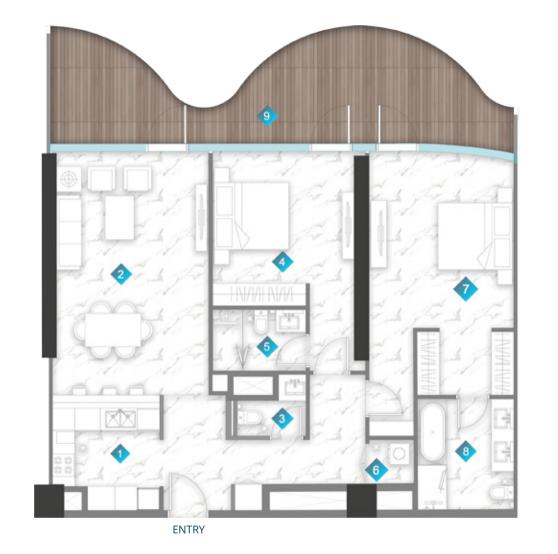

### 2 BEDROOM TYPE G

| 1 | KITCHEN  | 3m x 3.1m      |
|---|----------|----------------|
| 2 | LIVING   | 4.3m x 6.5m    |
| 3 | BALCONY  | MIN. 1.3m wide |
| 4 | BEDROOM  | 4.2m x 4.1m    |
| 5 | BATH     | 2.6m x 1.7m    |
| 6 | PWD ROOM | 2.1m x 1.7m    |
| 7 | LAUNDRY  | 1.8m x 1.7m    |
| 8 | BEDROOM  | 3.8m x 4.7m    |
| 9 | BATH     | 2.5m x 2.9m    |

|              | From           | То             |
|--------------|----------------|----------------|
| Suite Area   | 1296.30sq. ft. | 1296.41sq. ft. |
| Balcony Area | 350.80sq. ft.  | 390.08sq. ft.  |
| Total Area   | 1647.09sq. ft. | 1686.49sq. ft. |