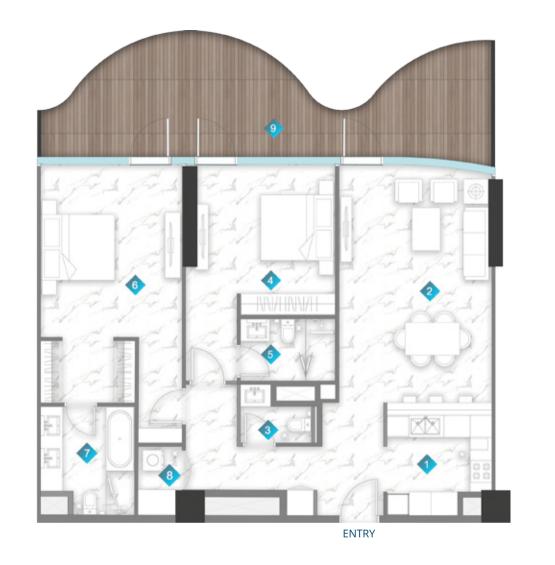

### 2 BEDROOM TYPE D

| 1  | KITCHEN  | 3.2m x 2.8m    |
|----|----------|----------------|
| 2  | LIVING   | 4.6m x 6.8m    |
| 3  | BALCONY  | MIN. 1.3m wide |
| 4  | BEDROOM  | 3.4m x 5.5m    |
| 5  | BATH     | 2.0m x 2.9m    |
| 6  | BEDROOM  | 3.1m x 5.5m    |
| 7  | BATH     | 1.7m x 4m      |
| 8  | BATH     | 2.7m x 1.7m    |
| 9  | STORE    | 2m x 2.7m      |
| 10 | PWD ROOM | 1.8m x 2.7m    |

|              | From            | То              |
|--------------|-----------------|-----------------|
| Suite Area   | 1572.18 sq. ft. | 1576.27 sq. ft. |
| Balcony Area | 296.33 sq. ft.  | 396.11 sq. ft.  |
| Total Area   | 1868.51sq. ft.  | 1972.38 sq. ft. |