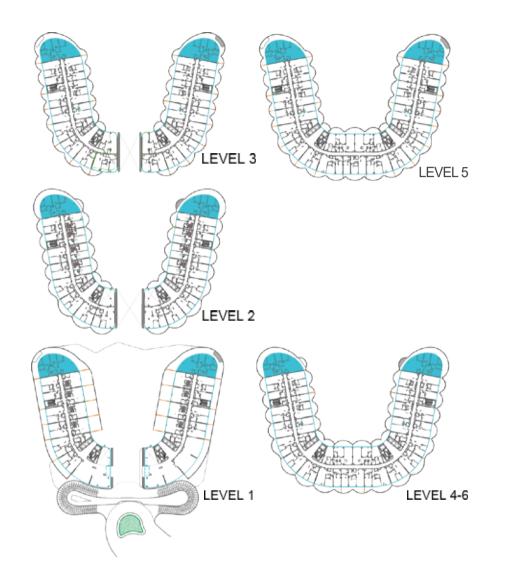

# LEVEL 4-6 LEVEL 3

#### LEVEL 1

1BR UNITS

2BR UNITS

3BR UNITS

DUPLEX

LEVEL 3

1BR UNITS

2BR UNITS

3BR UNITS

2BR UNITS

PENTHOUSES

BNW DEVELOPMENTS بي ان دبليو للتطوير العقاري

24<sup>th</sup> & 33<sup>rd</sup> Floor, Ubora Tower, Business Bay, Dubai, UAE