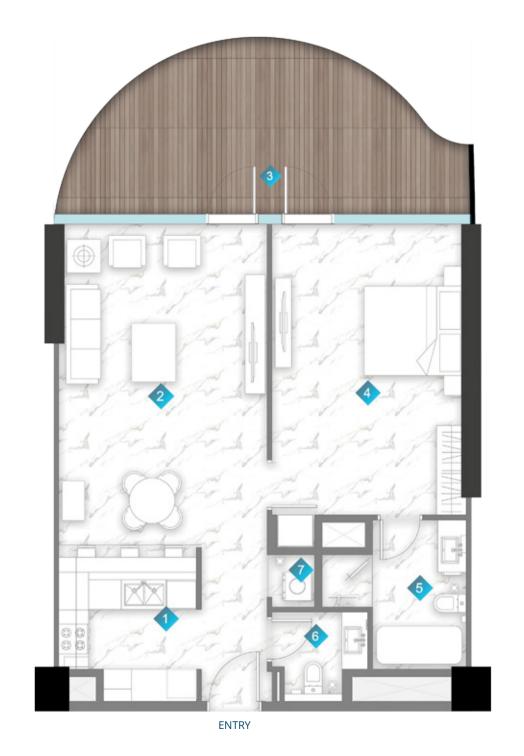

| 1 | KITCHEN  | 3m x 2.9m    |
|---|----------|--------------|
| 2 | LIVING   | 6.6m x 4.0m  |
| 3 | BALCONY  | MIN. 1m wide |
| 4 | BEDROOM  | 3.8m x 5.4m  |
| 5 | BATH     | 2.9m x 2.9m  |
| 6 | PWD ROOM | 1.8m x 1.8m  |
| 7 | LAUNDRY  | 0.9m x 1.6m  |

|              | From            | То              |
|--------------|-----------------|-----------------|
| Suite Area   | 850.78sq. ft.   | 861.22sq. ft.   |
| Balcony Area | 241.33 sq. ft.  | 310.11 sq. ft.  |
| Total Area   | 1092.11 sq. ft. | 1171.33 sq. ft. |