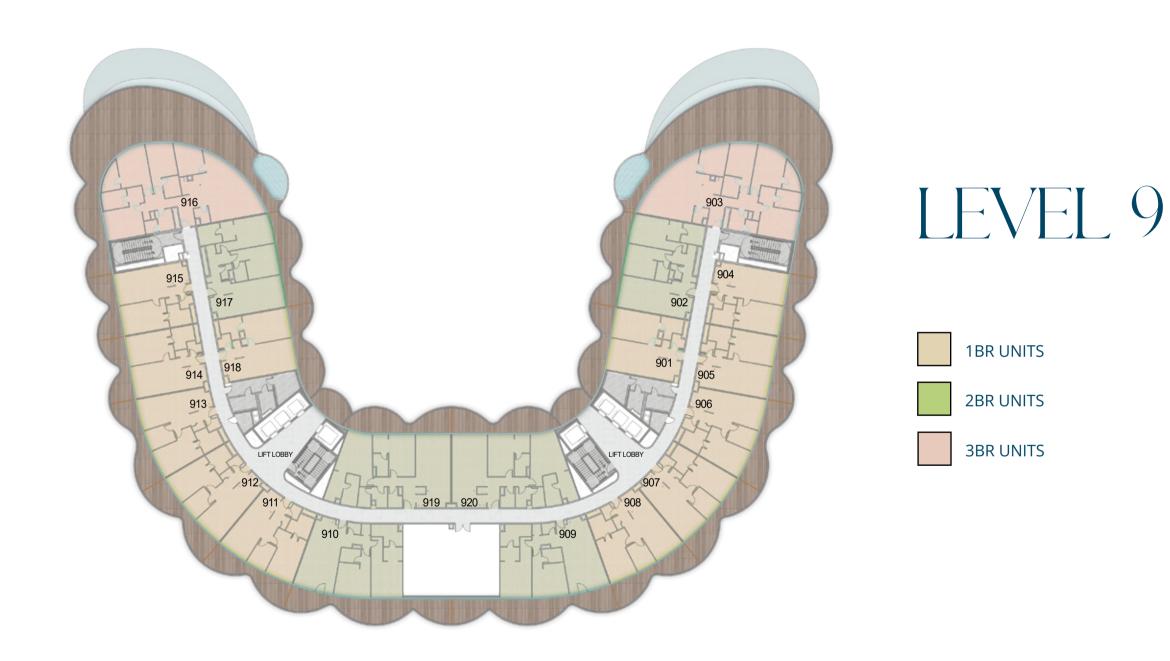

3BR UNITS

2BR UNITS

PENTHOUSES

BNW DEVELOPMENTS بي ان دبليو للتطوير العقاري

24<sup>th</sup> & 33<sup>rd</sup> Floor, Ubora Tower, Business Bay, Dubai, UAE