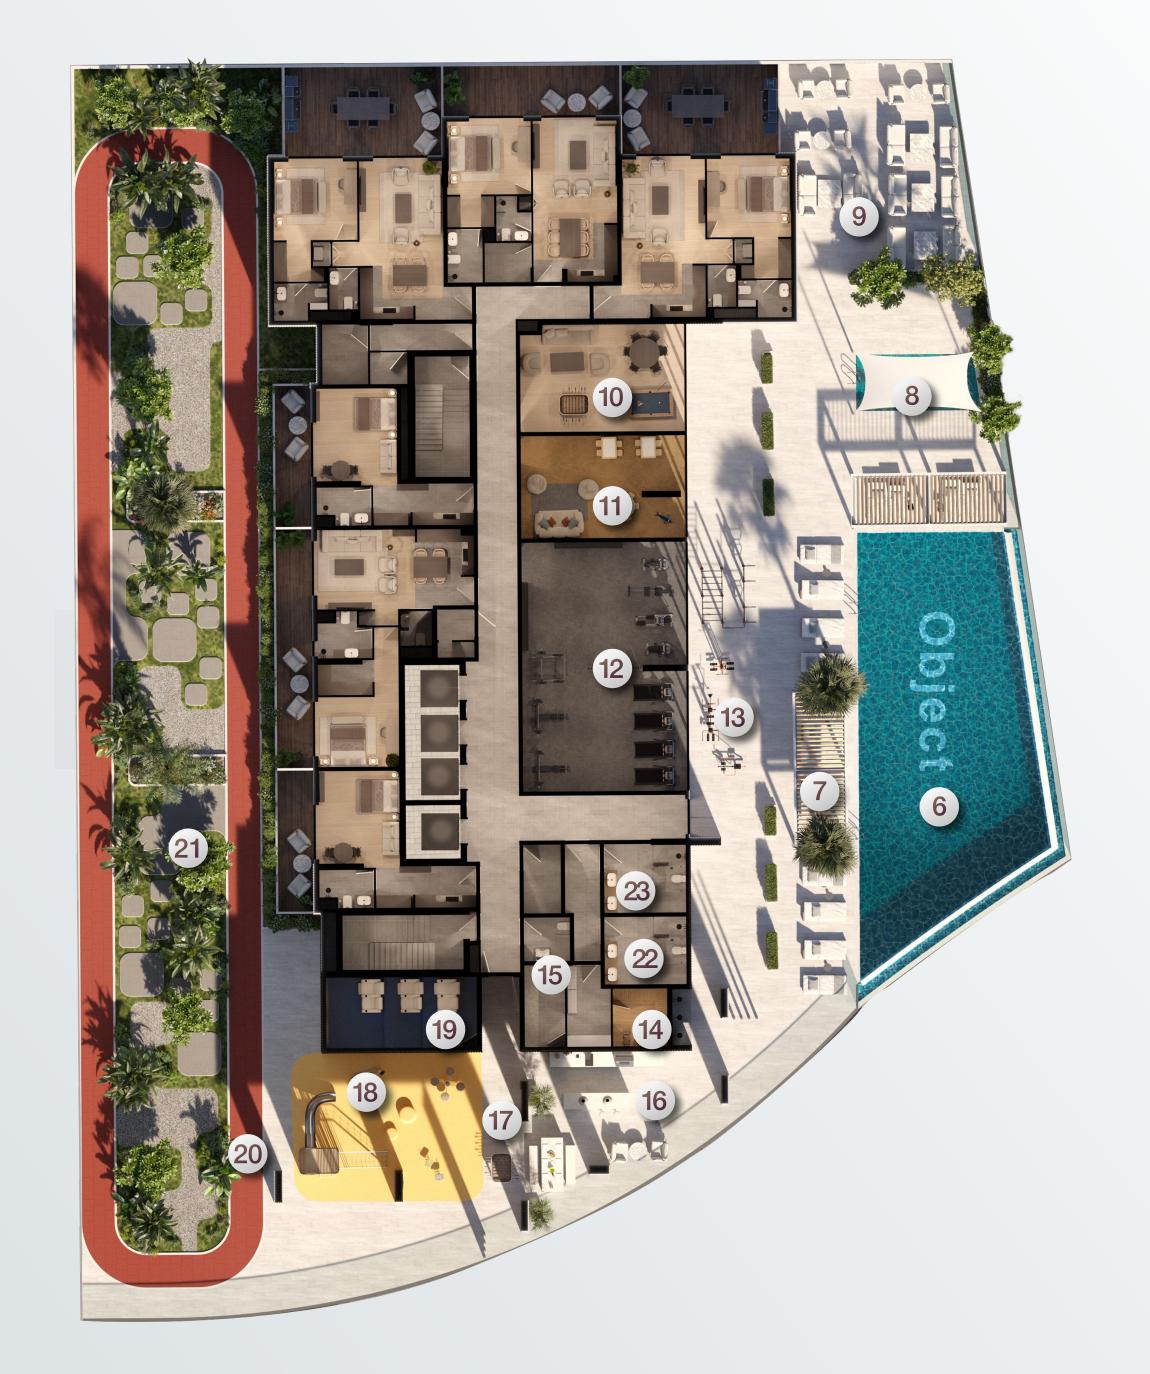

#### PODIUM FLOOR

- 6 INFINITY POOL
- 7 SUN LOUNGER
- 8 KIDS POOL
- 9 OUTDOOR LOUNGE
- O CLUBHOUSE
- 11 KIDS PLAY AREA
- **12** GYM
- 13 OUTDOOR CROSSFIT
- 14 SAUNA
- 15 STEAM
- 16 BBQ AREA
- 17 TABLE GAMES AREA
- 18 OUTDOOR KIDS PLAY AREA
- 19 CINEMA
- 20 JOGGING TRACK
- 21 YOGA/ MEDITATION AREA
- 22 GENTS WASHROOM, CHANGING & SHOWERS
- 23 LADIES WASHROOM, CHANGING & SHOWERS