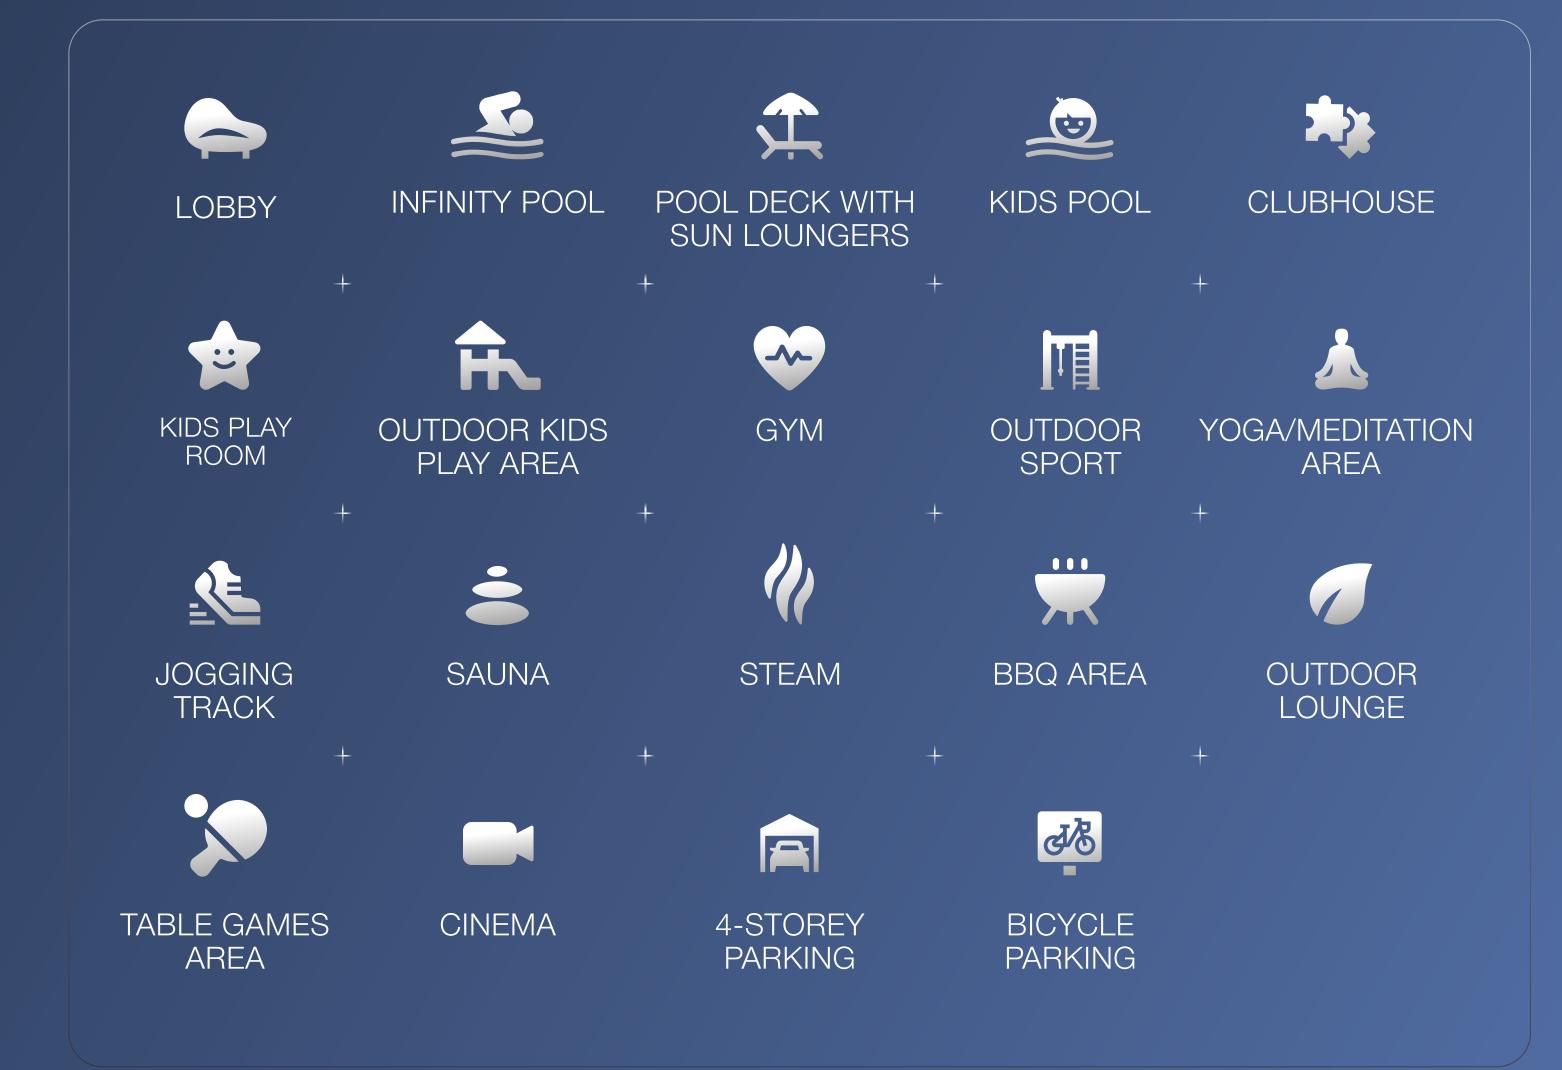

#### AMENITIES

#### ROOF DECK AMENITIES

SKY POOL DECK WITH SUN LOUNGERS

SKY LEISURE DECK

### LOUNGE LOBBY

The spacious bright lobby with a cozy soft lounge area and 24/7 concierge service welcomes residents and their guests, offering a sense of comfort and serenity.

### SKY INFINITY POOL

Dive into relaxation in our outdoor swimming pool with poolside sun loungers, where azure waters meet sun-kissed serenity

#### KIDS PLAY ROOM

Ignite your child's imagination and creativity in our vibrant kids' playroom, where laughter echoes and friendships blossom amidst a world of interactive games and whimsical adventures

#### OUTDOOR KIDS PLAY AREA

Outdoor play area with just enough play elements to keep children busy and enough space to let them create their own worlds

# GYM

State-of-the-art sports equipment combines with a great view to boost residents' energy for one more prolific day in the city

### JOGGING TRACK

Stay active and refreshed on our scenic Jogging Track, surrounded by lush greenery. Ideal for morning runs or peaceful evening walks, this track offers a perfect escape for fitness and relaxation

#### YOGA/ MEDITATION AREA

Find peace and balance in our tranquil Yoga and Meditation space, designed for relaxation and mindfulness

### SAUNA

Experience ultimate relaxation and wellness in our sauna, a haven of soothing heat and rejuvenation where stresses melt away, leaving you refreshed and revitalized

#### STEAM

Relax and rejuvenate in our Steam Room, where soothing heat helps to detoxify and unwind after a workout or a long day, leaving you refreshed and revitalized

#### CINEMA

A cozy space for family movie nights or watching sports with friends

## CLUBHOUSE

A great place for socializing, playing games, and relishing the vibrant community of the residence

# BBQ AREA & OUTDOOR DINING

Experience all the benefits of outdoor living without actually leaving the building. Relax with family or friends while preparing your favorite meals in a perfectly landscaped location.

#### OUTDOOR LOUNGE

Unwind in the stylish Outdoor Lounge, a cozy spot for socializing or enjoying the fresh air