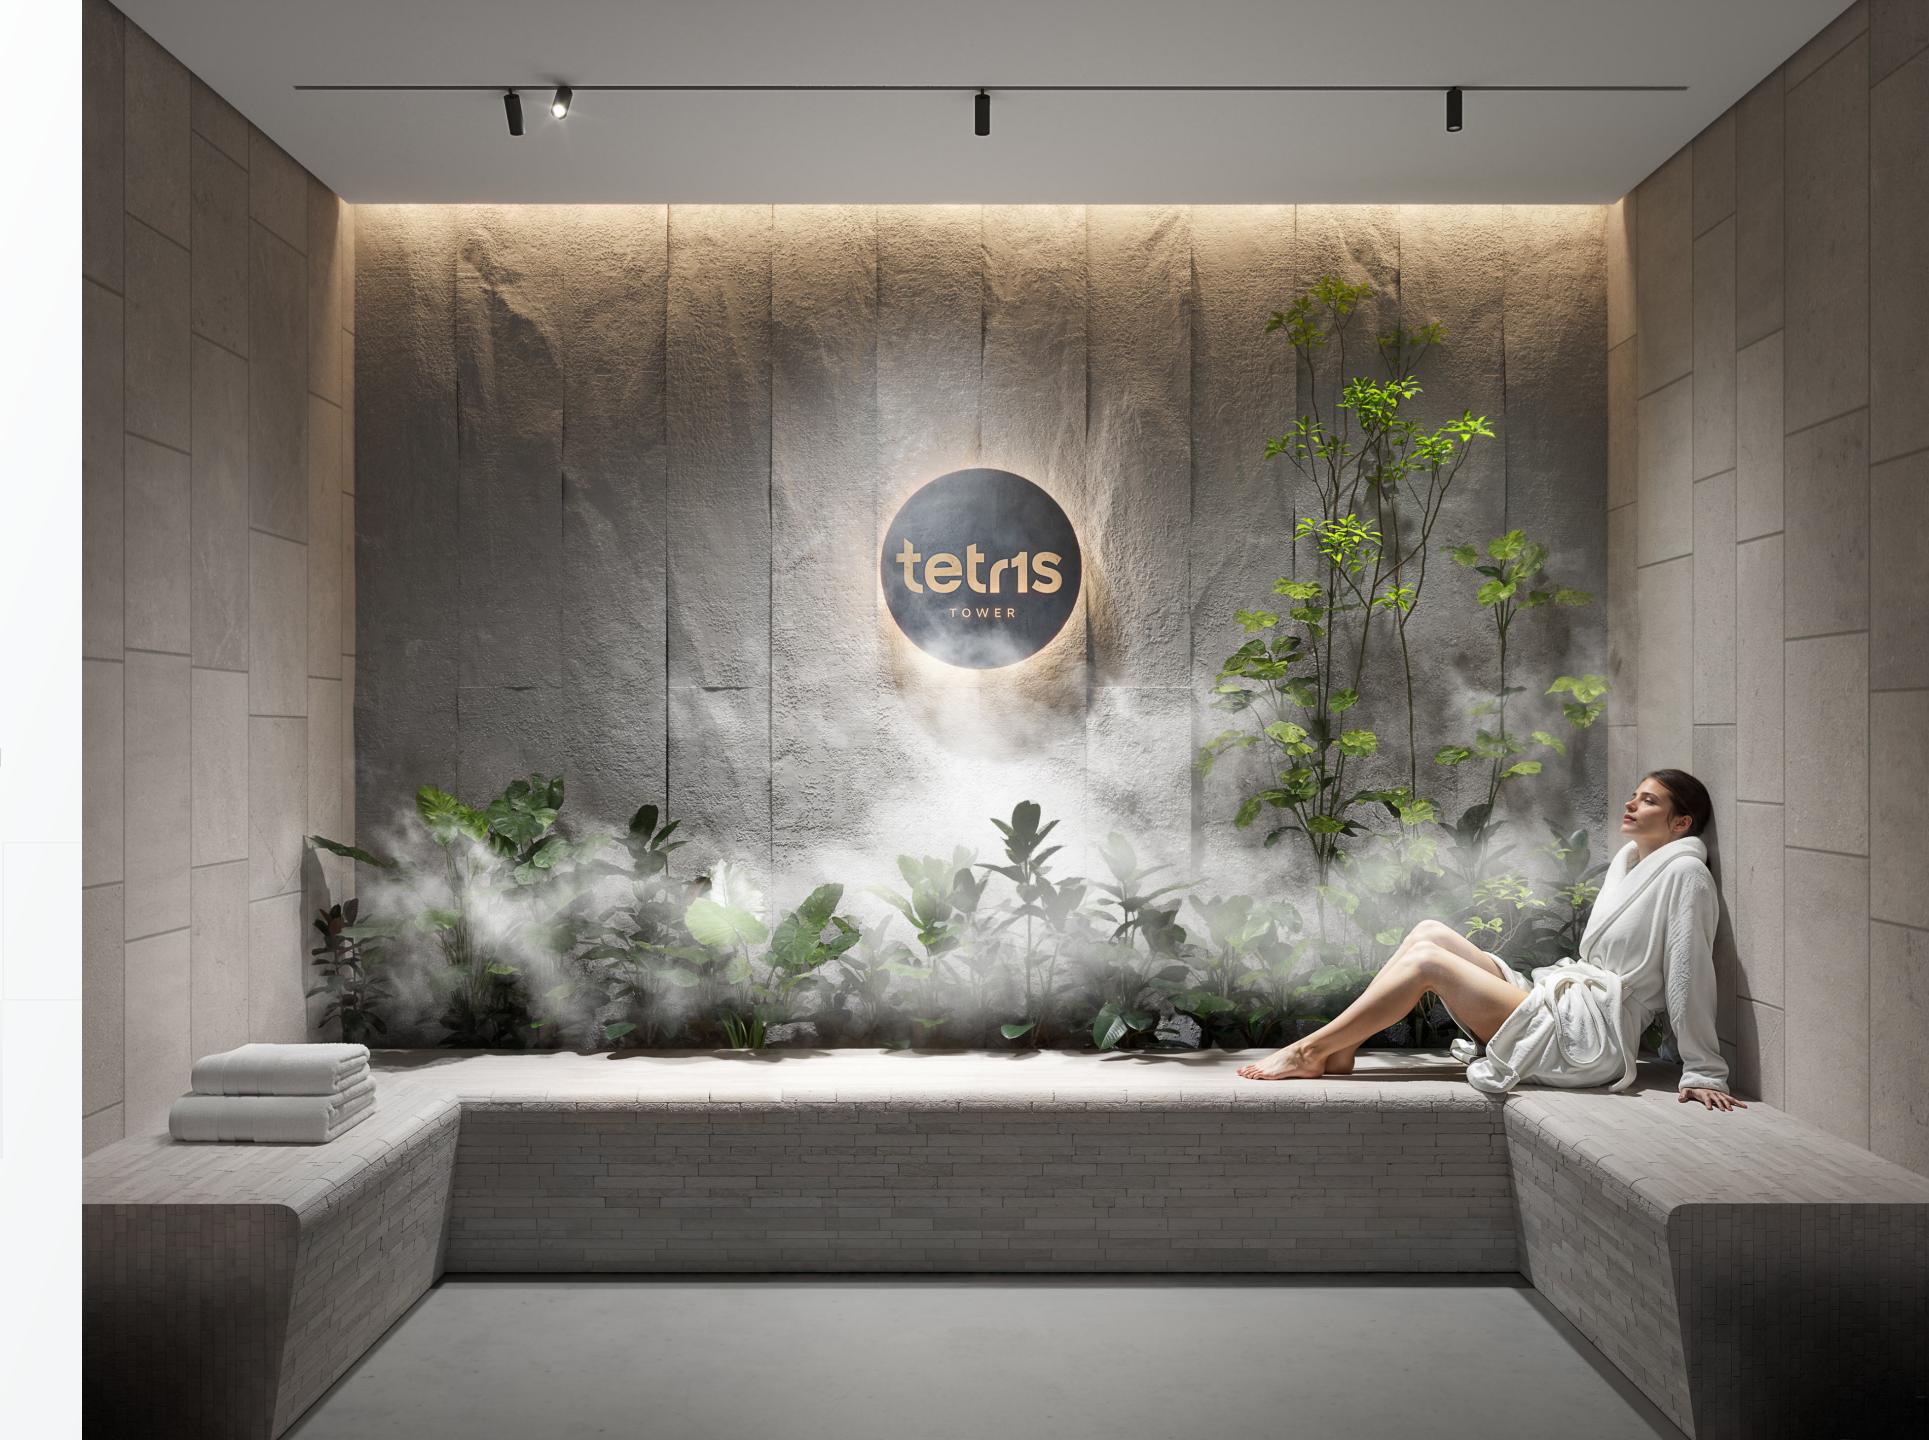

#### STEAM

Relax and rejuvenate in our Steam Room, where soothing heat helps to detoxify and unwind after a workout or a long day, leaving you refreshed and revitalized