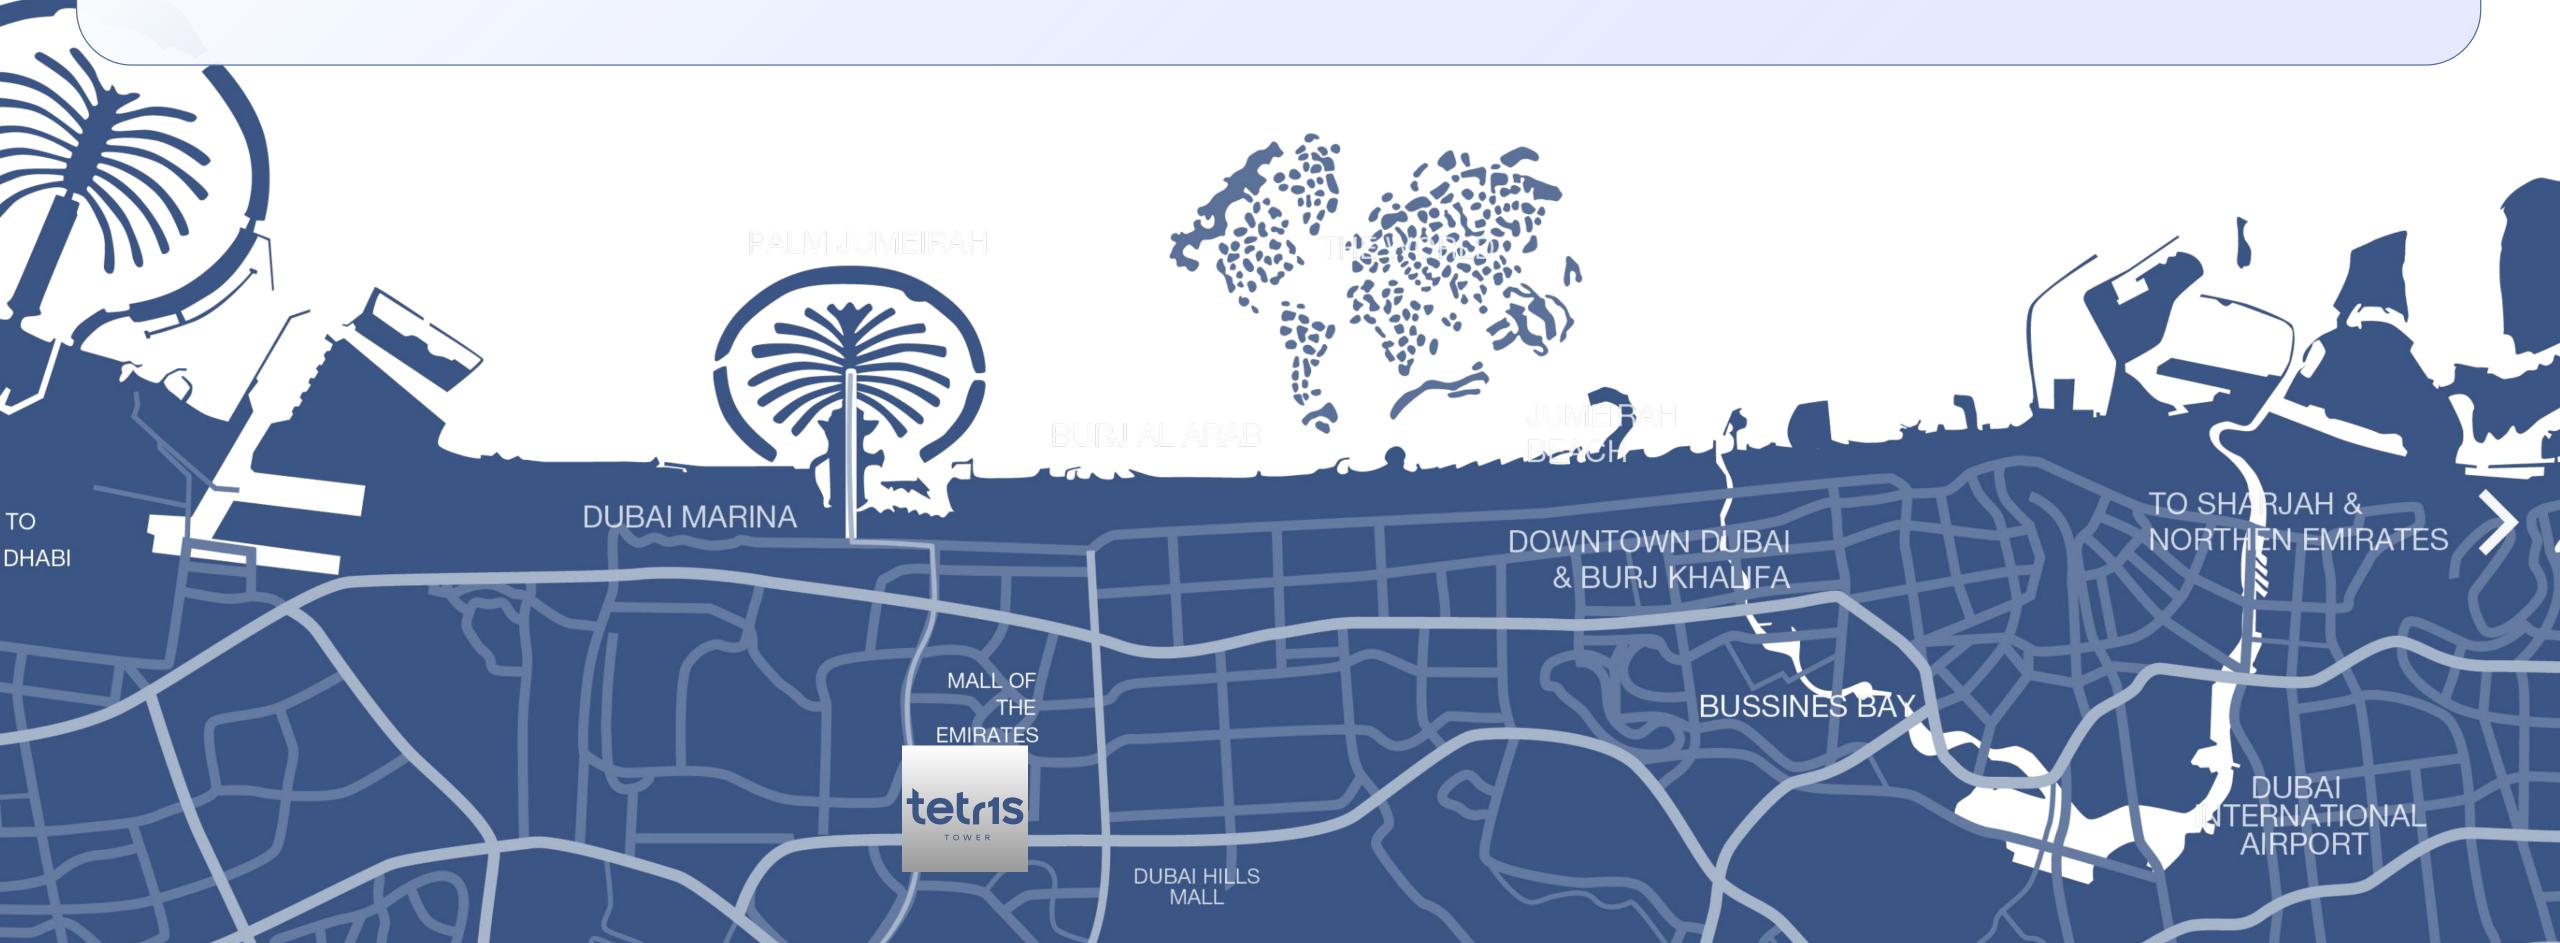

#### CONNECTED TO THE CITY

Dubai Miracle Garden - 9 minutes Motiongate Theme Park – 25 minutes Legoland Dubai – 27 minutes The Walk JBR - 20 minutes Palm Jumeirah – 22 minutes

Jumeirah Golf Estates Golf Course -15 minutes Montgomerie Golf Course -17 minutes

Sunmarke School - 2 minutes Arcadia School – 5 minutes JSS International School – 12 minutes GEMS Founders School – 18 minutes

Novotel JVT – 2 minutes Mövenpick Hotel JVT – 2 minutes Aloft Me'aisam – 15 minutes FIVE Jumeirah Village Hotel – **15 minutes** 

Malls

Circle Mall – 15 minutes City Centre Meaisem – 11 minutes Dubai Hills Mall – 17 minutes Mall of the Emirates – **15 minutes** 